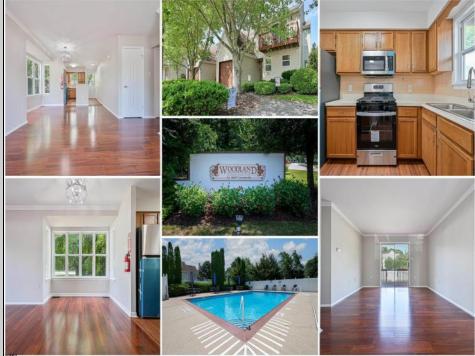

## COMMENTS

COME SEE!! Refresh 1Bebroom and 1bath first floor Townhouse with one car garage in the attractive 55 + community of Woodland Village in Absecon. This property has new paint, appliances and new flooring ready to move in. No rentals are permitted in this complex. Also, the Woodland Village included a clubhouse, gyms & outdoor pool onside. Conveniently located with easy access to restaurants, AC Expressway, Parkway, Banking and much more...