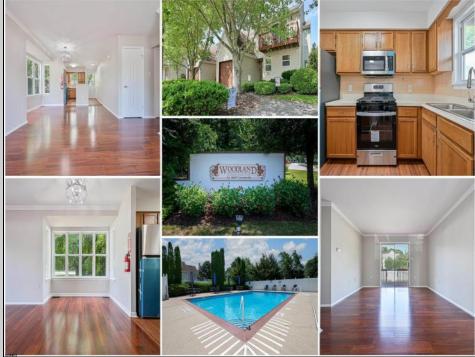

## COMMENTS

COME SEE!! Refresh 1Bebroom and 1bath first floor Townhouse with one car garage in the attractive 55 + community of Woodland Village in Absecon. This property has new paint, appliances and new flooring ready to move in. No rentals are permitted in this complex. Also, the Woodland Village included a clubhouse, gyms & outdoor pool onside. Conveniently located with easy access to restaurants, AC Expressway, Parkway, Banking and much more...