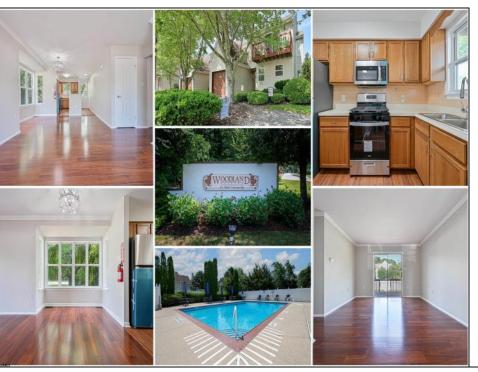

## **COMMENTS**

COME SEE!! Refresh 1Bebroom and 1bath first floor Townhouse with one car garage in the attractive 55 + community of Woodland Village in Absecon. This property has new paint, appliances and new flooring ready to move in. No rentals are permitted in this complex. Also, the Woodland Village included a clubhouse, gyms & outdoor pool onside. Conveniently located with easy access to restaurants, AC Expressway, Parkway, Banking and much more...