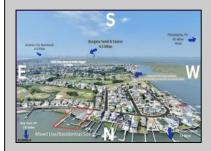

## COMMENTS

3 Lots with Riparian Rights 3 Lots CAFRA Permit for Mixed Use/Commercial/Residential included with 5 year individual permit. Zoned B2 Mixed Use Property has existing duplex. 2 Bed 1 Bath Lower Unit 3 Bed 2 Bath Upper Unit newly remodeled both units may be rented yearly or short term/seasonal. Duplex can be razed, Single Family or Side by Side Duplex may be built. Duplex Lot is 60 x 141 Middle Lot is 74 x 114 Exterior Lot is 74 x 114 New single family home or duplex can be built on Lot #1. Residential/Mixed Use can be built on Lot # 2. Mixed Use/Residential can be built on lot # 3. Overlooks Edwin B Forsythe Wildlife Refuge 10 mins to IntraCoastal Waterway ----5 Minutes to Borgata/ Atlantic City Casinos--- ---Blocks to Brigantine Beaches--- ---Island is Golf Cart Friendly- Property is 0.3 Miles to Brigantine Golf Links Clubhouse--- ---Heavy Resort & Tourist Traffic--- Entire Property (3 Lots) may be purchased pre subdivision price of 2,999,999