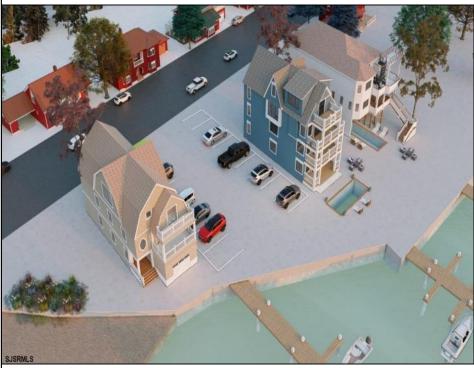

## COMMENTS

3 Lots with Riparian Rights 3 Lots CAFRA Permit for Mixed Use/Commercial/Residential included with 5 year individual permit. Zoned B2 Mixed Use Property has existing duplex. 2 Bed 1 Bath Lower Unit 3 Bed 2 Bath Upper Unit newly remodeled both units may be rented yearly or short term/seasonal. Duplex can be razed, Single Family or Side by Side Duplex may be built. Duplex Lot is 60 x 141 Middle Lot is 74 x 114 Exterior Lot is 74 x 114 New single family home or duplex can be built on Lot #1. Residential/Mixed Use can be built on Lot # 2. Mixed Use/Residential can be built on lot # 3. Overlooks Edwin B Forsythe Wildlife Refuge 10 mins to IntraCoastal Waterway ----5 Minutes to Borgata/ Atlantic City Casinos--- ---Blocks to Brigantine Beaches--- ---Island is Golf Cart Friendly- Property is 0.3 Miles to Brigantine Golf Links Clubhouse--- ---Heavy Resort & Tourist Traffic--- Entire Property (3 Lots) may be purchased pre subdivision price of 2,999,999