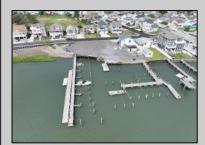

## **COMMENTS**

3 Lots with Riparian Rights 3 Lots CAFRA Permit for Mixed Use/Commercial/Residential included with 5 year individual permit. Zoned B2 Mixed Use Property has existing duplex. 2 Bed 1 Bath Lower Unit 3 Bed 2 Bath Upper Unit newly remodeled both units may be rented yearly or short term/seasonal. Duplex can be razed, Single Family or Side by Side Duplex may be built. Duplex Lot is 60 x 141 Middle Lot is 74 x 114 Exterior Lot is 74 x 114 New single family home or duplex can be built on Lot #1. Residential/Mixed Use can be built on Lot # 2. Mixed Use/Residential can be built on lot # 3. Overlooks Edwin B Forsythe Wildlife Refuge 10 mins to IntraCoastal Waterway ----5 Minutes to Borgata/ Atlantic City Casinos--- ---Blocks to Brigantine Beaches--- ---Island is Golf Cart Friendly- Property is 0.3 Miles to Brigantine Golf Links Clubhouse--- ---Heavy Resort & Tourist Traffic--- Entire Property (3 Lots) may be purchased pre subdivision price of 2,999,999