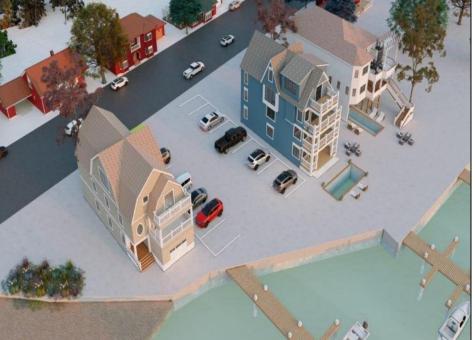

## **COMMENTS**

3 Lots with Riparian Rights 3 Lots CAFRA Permit for Mixed Use/Commercial/Residential included with 5 year individual permit. Zoned B2 Mixed Use Property has existing duplex. 2 Bed 1 Bath Lower Unit 3 Bed 2 Bath Upper Unit newly remodeled both units may be rented yearly or short term/seasonal. Duplex can be razed, Single Family or Side by Side Duplex may be built. Duplex Lot is 60 x 141 Middle Lot is 74 x 114 Exterior Lot is 74 x 114 New single family home or duplex can be built on Lot #1. Residential/Mixed Use can be built on Lot # 2. Mixed Use/Residential can be built on lot # 3. Overlooks Edwin B Forsythe Wildlife Refuge 10 mins to IntraCoastal Waterway ----5 Minutes to Borgata/ Atlantic City Casinos--- ---Blocks to Brigantine Beaches--- ---Island is Golf Cart Friendly- Property is 0.3 Miles to Brigantine Golf Links Clubhouse--- ---Heavy Resort & Tourist Traffic--- Entire Property (3 Lots) may be purchased pre subdivision price of 2,999,999