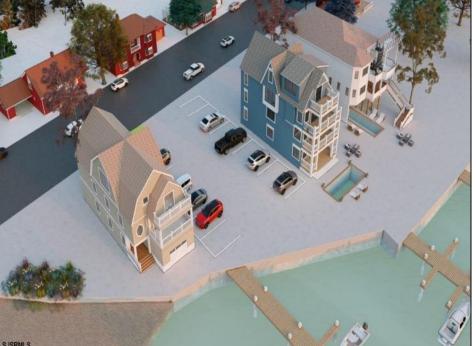

## COMMENTS

3 Lots with Riparian Rights 3 Lots CAFRA Permit for Mixed Use/Commercial/Residential included with 5 year individual permit. Zoned B2 Mixed Use Property has existing duplex. 2 Bed 1 Bath Lower Unit 3 Bed 2 Bath Upper Unit newly remodeled both units may be rented yearly or short term/seasonal. Duplex can be razed, Single Family or Side by Side Duplex may be built. Duplex Lot is 60 x 141 Middle Lot is 74 x 114 Exterior Lot is 74 x 114 New single family home or duplex can be built on Lot #1. Residential/Mixed Use can be built on Lot # 2. Mixed Use/Residential can be built on lot # 3. Overlooks Edwin B Forsythe Wildlife Refuge 10 mins to IntraCoastal Waterway ----5 Minutes to Borgata/ Atlantic City Casinos--- ---Blocks to Brigantine Beaches--- ---Island is Golf Cart Friendly- Property is 0.3 Miles to Brigantine Golf Links Clubhouse--- ---Heavy Resort & Tourist Traffic--- Entire Property (3 Lots) may be purchased pre subdivision price of 2,999,999