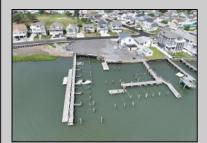

## COMMENTS

3 Lots with Riparian Rights 3 Lots CAFRA Permit for Mixed Use/Commercial/Residential included with 5 year individual permit. Zoned B2 Mixed Use Property has existing duplex. 2 Bed 1 Bath Lower Unit 3 Bed 2 Bath Upper Unit newly remodeled both units may be rented yearly or short term/seasonal. Duplex can be razed, Single Family or Side by Side Duplex may be built. Duplex Lot is 60 x 141 Middle Lot is 74 x 114 Exterior Lot is 74 x 114 New single family home or duplex can be built on Lot #1. Residential/Mixed Use can be built on Lot # 2. Mixed Use/Residential can be built on lot # 3. Overlooks Edwin B Forsythe Wildlife Refuge 10 mins to IntraCoastal Waterway ----5 Minutes to Borgata/ Atlantic City Casinos--- ---Blocks to Brigantine Beaches--- ---Island is Golf Cart Friendly- Property is 0.3 Miles to Brigantine Golf Links Clubhouse--- ---Heavy Resort & Tourist Traffic--- Entire Property (3 Lots) may be purchased pre subdivision price of 2,999,999