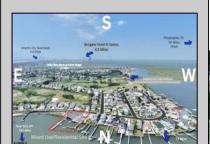

## COMMENTS

3 Lots with Riparian Rights 3 Lots CAFRA Permit for Mixed Use/Commercial/Residential included with 5 year individual permit. Zoned B2 Mixed Use Property has existing duplex. 2 Bed 1 Bath Lower Unit 3 Bed 2 Bath Upper Unit newly remodeled both units may be rented yearly or short term/seasonal. Duplex can be razed, Single Family or Side by Side Duplex may be built. Duplex Lot is 60 x 141 Middle Lot is 74 x 114 Exterior Lot is 74 x 114 New single family home or duplex can be built on Lot #1. Residential/Mixed Use can be built on Lot # 2. Mixed Use/Residential can be built on lot # 3. Overlooks Edwin B Forsythe Wildlife Refuge 10 mins to IntraCoastal Waterway ----5 Minutes to Borgata/ Atlantic City Casinos--- ---Blocks to Brigantine Beaches--- ---Island is Golf Cart Friendly- Property is 0.3 Miles to Brigantine Golf Links Clubhouse--- ---Heavy Resort & Tourist Traffic--- Entire Property (3 Lots) may be purchased pre subdivision price of 2,999,999