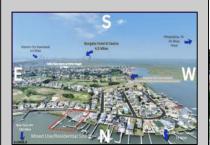

## **COMMENTS**

3 Lots with Riparian Rights 3 Lots CAFRA Permit for Mixed Use/Commercial/Residential included with 5 year individual permit. Zoned B2 Mixed Use Property has existing duplex. 2 Bed 1 Bath Lower Unit 3 Bed 2 Bath Upper Unit newly remodeled both units may be rented yearly or short term/seasonal. Duplex can be razed, Single Family or Side by Side Duplex may be built. Duplex Lot is 60 x 141 Middle Lot is 74 x 114 Exterior Lot is 74 x 114 New single family home or duplex can be built on Lot #1. Residential/Mixed Use can be built on Lot # 2. Mixed Use/Residential can be built on lot # 3. Overlooks Edwin B Forsythe Wildlife Refuge 10 mins to IntraCoastal Waterway ----5 Minutes to Borgata/ Atlantic City Casinos--- ---Blocks to Brigantine Beaches--- ---Island is Golf Cart Friendly- Property is 0.3 Miles to Brigantine Golf Links Clubhouse--- ---Heavy Resort & Tourist Traffic--- Entire Property (3 Lots) may be purchased pre subdivision price of 2,999,999