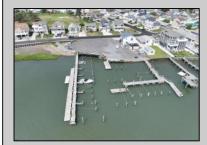

## **COMMENTS**

3 Lots with Riparian Rights 3 Lots CAFRA Permit for Mixed Use/Commercial/Residential included with 5 year individual permit. Zoned B2 Mixed Use Property has existing duplex. 2 Bed 1 Bath Lower Unit 3 Bed 2 Bath Upper Unit newly remodeled both units may be rented yearly or short term/seasonal. Duplex can be razed, Single Family or Side by Side Duplex may be built. Duplex Lot is 60 x 141 Middle Lot is 74 x 114 Exterior Lot is 74 x 114 New single family home or duplex can be built on Lot #1. Residential/Mixed Use can be built on Lot # 2. Mixed Use/Residential can be built on lot # 3. Overlooks Edwin B Forsythe Wildlife Refuge 10 mins to IntraCoastal Waterway ----5 Minutes to Borgata/ Atlantic City Casinos--- ---Blocks to Brigantine Beaches--- ---Island is Golf Cart Friendly- Property is 0.3 Miles to Brigantine Golf Links Clubhouse--- ---Heavy Resort & Tourist Traffic--- Entire Property (3 Lots) may be purchased pre subdivision price of 2,999,999