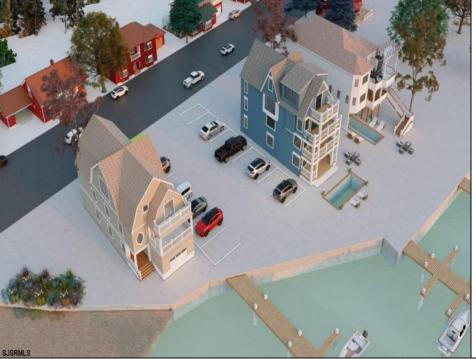

## **COMMENTS**

3 Lots with Riparian Rights 3 Lots CAFRA Permit for Mixed Use/Commercial/Residential included with 5 year individual permit. Zoned B2 Mixed Use Property has existing duplex. 2 Bed 1 Bath Lower Unit 3 Bed 2 Bath Upper Unit newly remodeled both units may be rented yearly or short term/seasonal. Duplex can be razed, Single Family or Side by Side Duplex may be built. Duplex Lot is 60 x 141 Middle Lot is 74 x 114 Exterior Lot is 74 x 114 New single family home or duplex can be built on Lot #1. Residential/Mixed Use can be built on Lot # 2. Mixed Use/Residential can be built on lot # 3. Overlooks Edwin B Forsythe Wildlife Refuge 10 mins to IntraCoastal Waterway ----5 Minutes to Borgata/ Atlantic City Casinos--- ---Blocks to Brigantine Beaches--- ---Island is Golf Cart Friendly- Property is 0.3 Miles to Brigantine Golf Links Clubhouse--- ---Heavy Resort & Tourist Traffic--- Entire Property (3 Lots) may be purchased pre subdivision price of 2,999,999