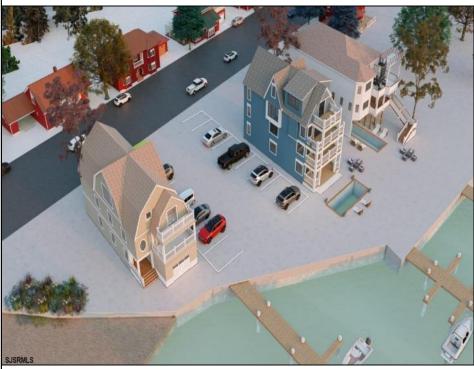

## COMMENTS

3 Lots with Riparian Rights 3 Lots CAFRA Permit for Mixed Use/Commercial/Residential included with 5 year individual permit. Zoned B2 Mixed Use Property has existing duplex. 2 Bed 1 Bath Lower Unit 3 Bed 2 Bath Upper Unit newly remodeled both units may be rented yearly or short term/seasonal. Duplex can be razed, Single Family or Side by Side Duplex may be built. Duplex Lot is 60 x 141 Middle Lot is 74 x 114 Exterior Lot is 74 x 114 New single family home or duplex can be built on Lot #1. Residential/Mixed Use can be built on Lot # 2. Mixed Use/Residential can be built on lot # 3. Overlooks Edwin B Forsythe Wildlife Refuge 10 mins to IntraCoastal Waterway ----5 Minutes to Borgata/ Atlantic City Casinos--- ---Blocks to Brigantine Beaches--- ---Island is Golf Cart Friendly- Property is 0.3 Miles to Brigantine Golf Links Clubhouse--- ---Heavy Resort & Tourist Traffic--- Entire Property (3 Lots) may be purchased pre subdivision price of 2,999,999