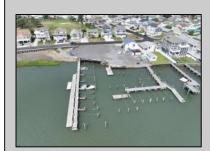

## COMMENTS

3 Lots with Riparian Rights 3 Lots CAFRA Permit for Mixed Use/Commercial/Residential included with 5 year individual permit. Zoned B2 Mixed Use Property has existing duplex. 2 Bed 1 Bath Lower Unit 3 Bed 2 Bath Upper Unit newly remodeled both units may be rented yearly or short term/seasonal. Duplex can be razed, Single Family or Side by Side Duplex may be built. Duplex Lot is 60 x 141 Middle Lot is 74 x 114 Exterior Lot is 74 x 114 New single family home or duplex can be built on Lot #1. Residential/Mixed Use can be built on Lot # 2. Mixed Use/Residential can be built on lot # 3. Overlooks Edwin B Forsythe Wildlife Refuge 10 mins to IntraCoastal Waterway ----5 Minutes to Borgata/ Atlantic City Casinos--- ---Blocks to Brigantine Beaches--- ---Island is Golf Cart Friendly- Property is 0.3 Miles to Brigantine Golf Links Clubhouse--- ---Heavy Resort & Tourist Traffic--- Entire Property (3 Lots) may be purchased pre subdivision price of 2,999,999