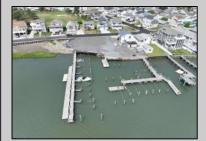

## **COMMENTS**

3 Lots with Riparian Rights 3 Lots CAFRA Permit for Mixed Use/Commercial/Residential included with 5 year individual permit. Zoned B2 Mixed Use Property has existing duplex. 2 Bed 1 Bath Lower Unit 3 Bed 2 Bath Upper Unit newly remodeled both units may be rented yearly or short term/seasonal. Duplex can be razed, Single Family or Side by Side Duplex may be built. Duplex Lot is 60 x 141 Middle Lot is 74 x 114 Exterior Lot is 74 x 114 New single family home or duplex can be built on Lot #1. Residential/Mixed Use can be built on Lot # 2. Mixed Use/Residential can be built on lot # 3. Overlooks Edwin B Forsythe Wildlife Refuge 10 mins to IntraCoastal Waterway ----5 Minutes to Borgata/ Atlantic City Casinos--- ---Blocks to Brigantine Beaches--- ----Island is Golf Cart Friendly- Property is 0.3 Miles to Brigantine Golf Links Clubhouse--- ----Heavy Resort & Tourist Traffic--- Entire Property (3 Lots) may be purchased pre subdivision price of 2,999,999