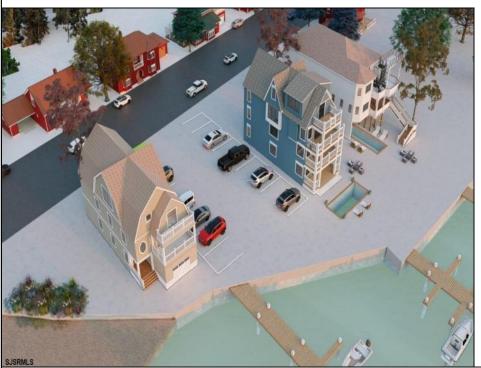

## **COMMENTS**

3 Lots with Riparian Rights 3 Lots CAFRA Permit for Mixed Use/Commercial/Residential included with 5 year individual permit. Zoned B2 Mixed Use Property has existing duplex. 2 Bed 1 Bath Lower Unit 3 Bed 2 Bath Upper Unit newly remodeled both units may be rented yearly or short term/seasonal. Duplex can be razed, Single Family or Side by Side Duplex may be built. Duplex Lot is 60 x 141 Middle Lot is 74 x 114 Exterior Lot is 74 x 114 New single family home or duplex can be built on Lot #1. Residential/Mixed Use can be built on Lot # 2. Mixed Use/Residential can be built on lot # 3. Overlooks Edwin B Forsythe Wildlife Refuge 10 mins to IntraCoastal Waterway ----5 Minutes to Borgata/ Atlantic City Casinos--- ---Blocks to Brigantine Beaches--- ----Island is Golf Cart Friendly- Property is 0.3 Miles to Brigantine Golf Links Clubhouse--- ----Heavy Resort & Tourist Traffic--- Entire Property (3 Lots) may be purchased pre subdivision price of 2,999,999