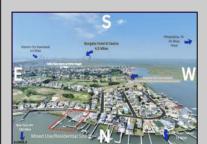

## **COMMENTS**

3 Lots with Riparian Rights 3 Lots CAFRA Permit for Mixed Use/Commercial/Residential included with 5 year individual permit. Zoned B2 Mixed Use Property has existing duplex. 2 Bed 1 Bath Lower Unit 3 Bed 2 Bath Upper Unit newly remodeled both units may be rented yearly or short term/seasonal. Duplex can be razed, Single Family or Side by Side Duplex may be built. Duplex Lot is 60 x 141 Middle Lot is 74 x 114 Exterior Lot is 74 x 114 New single family home or duplex can be built on Lot #1. Residential/Mixed Use can be built on Lot # 2. Mixed Use/Residential can be built on lot # 3. Overlooks Edwin B Forsythe Wildlife Refuge 10 mins to IntraCoastal Waterway ----5 Minutes to Borgata/ Atlantic City Casinos--- ---Blocks to Brigantine Beaches--- ----Island is Golf Cart Friendly- Property is 0.3 Miles to Brigantine Golf Links Clubhouse--- ----Heavy Resort & Tourist Traffic--- Entire Property (3 Lots) may be purchased pre subdivision price of 2,999,999