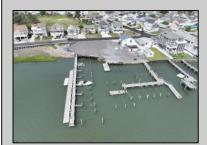

## **COMMENTS**

3 Lots with Riparian Rights 3 Lots CAFRA Permit for Mixed Use/Commercial/Residential included with 5 year individual permit. Zoned B2 Mixed Use Property has existing duplex. 2 Bed 1 Bath Lower Unit 3 Bed 2 Bath Upper Unit newly remodeled both units may be rented yearly or short term/seasonal. Duplex can be razed, Single Family or Side by Side Duplex may be built. Duplex Lot is 60 x 141 Middle Lot is 74 x 114 Exterior Lot is 74 x 114 New single family home or duplex can be built on Lot #1. Residential/Mixed Use can be built on Lot # 2. Mixed Use/Residential can be built on lot # 3. Overlooks Edwin B Forsythe Wildlife Refuge 10 mins to IntraCoastal Waterway ---- 5 Minutes to Borgata/ Atlantic City Casinos--- --- Blocks to Brigantine Beaches--- ---Island is Golf Cart Friendly- Property is 0.3 Miles to Brigantine Golf Links Clubhouse--- --- Heavy Resort & Tourist Traffic--- Entire Property (3 Lots) may be purchased pre subdivision price of 2,999,999