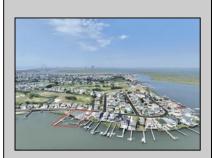

## **COMMENTS**

3 Lots with Riparian Rights 3 Lots CAFRA Permit for Mixed Use/Commercial/Residential included with 5 year individual permit. Zoned B2 Mixed Use Property has existing duplex. 2 Bed 1 Bath Lower Unit 3 Bed 2 Bath Upper Unit newly remodeled both units may be rented yearly or short term/seasonal. Duplex can be razed, Single Family or Side by Side Duplex may be built. Duplex Lot is 60 x 141 Middle Lot is 74 x 114 Exterior Lot is 74 x 114 New single family home or duplex can be built on Lot #1. Residential/Mixed Use can be built on Lot # 2. Mixed Use/Residential can be built on lot # 3. Overlooks Edwin B Forsythe Wildlife Refuge 10 mins to IntraCoastal Waterway ---- 5 Minutes to Borgata/ Atlantic City Casinos--- --- Blocks to Brigantine Beaches--- ---Island is Golf Cart Friendly- Property is 0.3 Miles to Brigantine Golf Links Clubhouse--- --- Heavy Resort & Tourist Traffic--- Entire Property (3 Lots) may be purchased pre subdivision price of 2,999,999