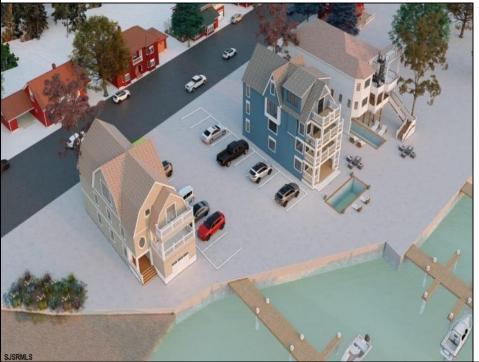

## **COMMENTS**

3 Lots with Riparian Rights 3 Lots CAFRA Permit for Mixed Use/Commercial/Residential included with 5 year individual permit. Zoned B2 Mixed Use Property has existing duplex. 2 Bed 1 Bath Lower Unit 3 Bed 2 Bath Upper Unit newly remodeled both units may be rented yearly or short term/seasonal. Duplex can be razed, Single Family or Side by Side Duplex may be built. Duplex Lot is 60 x 141 Middle Lot is 74 x 114 Exterior Lot is 74 x 114 New single family home or duplex can be built on Lot #1. Residential/Mixed Use can be built on Lot # 2. Mixed Use/Residential can be built on lot # 3. Overlooks Edwin B Forsythe Wildlife Refuge 10 mins to IntraCoastal Waterway ---- 5 Minutes to Borgata/ Atlantic City Casinos--- --- Blocks to Brigantine Beaches--- ---Island is Golf Cart Friendly- Property is 0.3 Miles to Brigantine Golf Links Clubhouse--- --- Heavy Resort & Tourist Traffic--- Entire Property (3 Lots) may be purchased pre subdivision price of 2,999,999