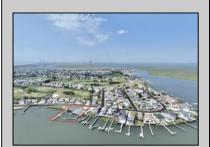

## COMMENTS

3 Lots with Riparian Rights 3 Lots CAFRA Permit for Mixed Use/Commercial/Residential included with 5 year individual permit. Zoned B2 Mixed Use Property has existing duplex. 2 Bed 1 Bath Lower Unit 3 Bed 2 Bath Upper Unit newly remodeled both units may be rented yearly or short term/seasonal. Duplex can be razed, Single Family or Side by Side Duplex may be built. Duplex Lot is 60 x 141 Middle Lot is 74 x 114 Exterior Lot is 74 x 114 New single family home or duplex can be built on Lot #1. Residential/Mixed Use can be built on Lot # 2. Mixed Use/Residential can be built on lot # 3. Overlooks Edwin B Forsythe Wildlife Refuge 10 mins to IntraCoastal Waterway ----5 Minutes to Borgata/ Atlantic City Casinos--- ---Blocks to Brigantine Beaches--- ---Island is Golf Cart Friendly- Property is 0.3 Miles to Brigantine Golf Links Clubhouse--- ---Heavy Resort & Tourist Traffic--- Entire Property (3 Lots) may be purchased pre subdivision price of 2,999,999