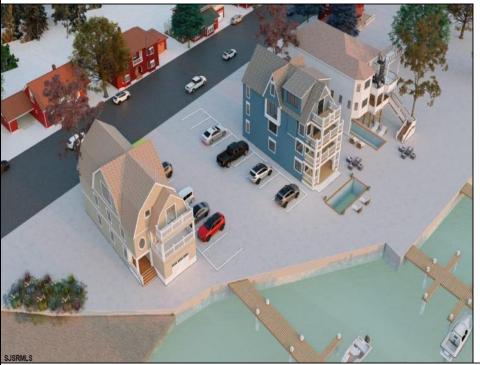

## COMMENTS

3 Lots with Riparian Rights 3 Lots CAFRA Permit for Mixed Use/Commercial/Residential included with 5 year individual permit. Zoned B2 Mixed Use Property has existing duplex. 2 Bed 1 Bath Lower Unit 3 Bed 2 Bath Upper Unit newly remodeled both units may be rented yearly or short term/seasonal. Duplex can be razed, Single Family or Side by Side Duplex may be built. Duplex Lot is 60 x 141 Middle Lot is 74 x 114 Exterior Lot is 74 x 114 New single family home or duplex can be built on Lot #1. Residential/Mixed Use can be built on Lot # 2. Mixed Use/Residential can be built on lot # 3. Overlooks Edwin B Forsythe Wildlife Refuge 10 mins to IntraCoastal Waterway ----5 Minutes to Borgata/ Atlantic City Casinos--- ---Blocks to Brigantine Beaches--- ---Island is Golf Cart Friendly- Property is 0.3 Miles to Brigantine Golf Links Clubhouse--- ---Heavy Resort & Tourist Traffic--- Entire Property (3 Lots) may be purchased pre subdivision price of 2,999,999