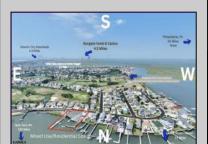

## COMMENTS

3 Lots with Riparian Rights 3 Lots CAFRA Permit for Mixed Use/Commercial/Residential included with 5 year individual permit. Zoned B2 Mixed Use Property has existing duplex. 2 Bed 1 Bath Lower Unit 3 Bed 2 Bath Upper Unit newly remodeled both units may be rented yearly or short term/seasonal. Duplex can be razed, Single Family or Side by Side Duplex may be built. Duplex Lot is 60 x 141 Middle Lot is 74 x 114 Exterior Lot is 74 x 114 New single family home or duplex can be built on Lot #1. Residential/Mixed Use can be built on Lot # 2. Mixed Use/Residential can be built on lot # 3. Overlooks Edwin B Forsythe Wildlife Refuge 10 mins to IntraCoastal Waterway ----5 Minutes to Borgata/ Atlantic City Casinos--- ---Blocks to Brigantine Beaches--- ----Island is Golf Cart Friendly- Property is 0.3 Miles to Brigantine Golf Links Clubhouse--- ----Heavy Resort & Tourist Traffic--- Entire Property (3 Lots) may be purchased pre subdivision price of 2,999,999