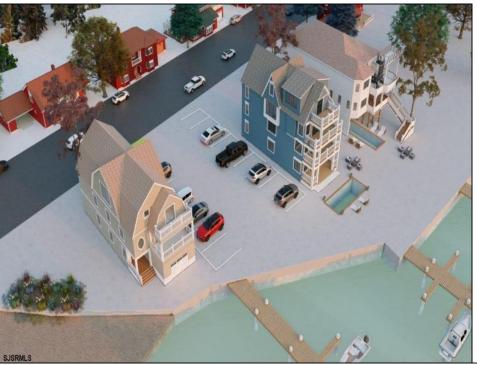

## COMMENTS

3 Lots with Riparian Rights 3 Lots CAFRA Permit for Mixed Use/Commercial/Residential included with 5 year individual permit. Zoned B2 Mixed Use Property has existing duplex. 2 Bed 1 Bath Lower Unit 3 Bed 2 Bath Upper Unit newly remodeled both units may be rented yearly or short term/seasonal. Duplex can be razed, Single Family or Side by Side Duplex may be built. Duplex Lot is 60 x 141 Middle Lot is 74 x 114 Exterior Lot is 74 x 114 New single family home or duplex can be built on Lot #1. Residential/Mixed Use can be built on Lot # 2. Mixed Use/Residential can be built on lot # 3. Overlooks Edwin B Forsythe Wildlife Refuge 10 mins to IntraCoastal Waterway ----5 Minutes to Borgata/ Atlantic City Casinos--- ---Blocks to Brigantine Beaches--- ----Island is Golf Cart Friendly- Property is 0.3 Miles to Brigantine Golf Links Clubhouse--- ----Heavy Resort & Tourist Traffic--- Entire Property (3 Lots) may be purchased pre subdivision price of 2,999,999