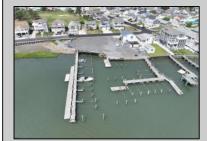

## COMMENTS

3 Lots with Riparian Rights 3 Lots CAFRA Permit for Mixed Use/Commercial/Residential included with 5 year individual permit. Zoned B2 Mixed Use Property has existing duplex. 2 Bed 1 Bath Lower Unit 3 Bed 2 Bath Upper Unit newly remodeled both units may be rented yearly or short term/seasonal. Duplex can be razed, Single Family or Side by Side Duplex may be built. Duplex Lot is 60 x 141 Middle Lot is 74 x 114 Exterior Lot is 74 x 114 New single family home or duplex can be built on Lot #1. Residential/Mixed Use can be built on Lot # 2. Mixed Use/Residential can be built on lot # 3. Overlooks Edwin B Forsythe Wildlife Refuge 10 mins to IntraCoastal Waterway ----5 Minutes to Borgata/ Atlantic City Casinos--- ---Blocks to Brigantine Beaches--- ----Island is Golf Cart Friendly- Property is 0.3 Miles to Brigantine Golf Links Clubhouse--- ----Heavy Resort & Tourist Traffic--- Entire Property (3 Lots) may be purchased pre subdivision price of 2,999,999