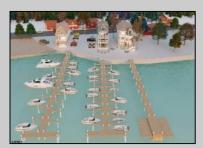

## **COMMENTS**

3 Lots with Riparian Rights Zoned B2 Mixed Use Property has existing duplex. 2 Bed 1 Bath Lower Unit 3 Bed 2 Bath Upper Unit newly remodeled both units may be rented yearly or short term/seasonal. Duplex can be razed, Single Family or Side by Side Duplex may be built. 3 Lots CAFRA Permit for Mixed Use/Commercial/Residential included with 5 year individual permit. DEP Permit Permits Up to 46 Boat Slips Duplex Lot is 60 x 141 Middle Lot is 74 x 114 Exterior Lot is 74 x 114 New single family home or duplex can be built on Lot #1. Residential/Mixed Use can be built on Lot # 2. Private/Yacht Club/Residential can be built on lot # 3. 46 Boat Slips can be leased seasonally or converted to condo space and sold individually. Overlooks Edwin B Forsythe Wildlife Refuge 10 mins to IntraCoastal Waterway ----Private/Yacht Club/Residential approved with 5 year permit could provide membership fees and revenue.---- 5 Minutes to Borgata/ Atlantic City Casinos--- ---Blocks to Brigantine Beaches--- ----Island is Golf Cart Friendly- Property is 0.3 Miles to Brigantine Golf Links Clubhouse--- ----Heavy Resort & Tourist Traffic--- \*\*\*\*\*\*Duplex lot (60 x 141) is scheduled to be SUBDIVIDED from additional lots may be purchased for 1,599,000 Entire Property (3 Lots) may be purchased pre subdivision price of 2,999,999