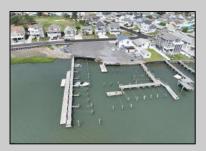

## **COMMENTS**

3 Lots with Riparian Rights Zoned B2 Mixed Use Property has existing duplex. 2 Bed 1 Bath Lower Unit 3 Bed 2 Bath Upper Unit newly remodeled both units may be rented yearly or short term/seasonal. Duplex can be razed, Single Family or Side by Side Duplex may be built. 3 Lots CAFRA Permit for Mixed Use/Commercial/Residential included with 5 year individual permit. DEP Permit Permits Up to 46 Boat Slips Duplex Lot is 60 x 141 Middle Lot is 74 x 114 Exterior Lot is 74 x 114 New single family home or duplex can be built on Lot #1. Residential/Mixed Use can be built on Lot # 2. Private/Yacht Club/Residential can be built on lot # 3. 46 Boat Slips can be leased seasonally or converted to condo space and sold individually. Overlooks Edwin B Forsythe Wildlife Refuge 10 mins to IntraCoastal Waterway ----Private/Yacht Club/Residential approved with 5 year permit could provide membership fees and revenue.---- 5 Minutes to Borgata/ Atlantic City Casinos--- ---Blocks to Brigantine Beaches--- ----Island is Golf Cart Friendly- Property is 0.3 Miles to Brigantine Golf Links Clubhouse--- ----Heavy Resort & Tourist Traffic--- \*\*\*\*\*\*Duplex lot (60 x 141) is scheduled to be SUBDIVIDED from additional lots may be purchased for 1,599,000 Entire Property (3 Lots) may be purchased pre subdivision price of 2,999,999