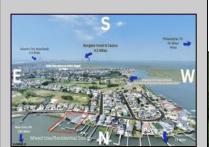

## **COMMENTS**

3 Lots with Riparian Rights Zoned B2 Mixed Use Property has existing duplex. 2 Bed 1 Bath Lower Unit 3 Bed 2 Bath Upper Unit newly remodeled both units may be rented yearly or short term/seasonal. Duplex can be razed, Single Family or Side by Side Duplex may be built. 3 Lots CAFRA Permit for Mixed Use/Commercial/Residential included with 5 year individual permit. DEP Permit Permits Up to 46 Boat Slips Duplex Lot is 60 x 141 Middle Lot is 74 x 114 Exterior Lot is 74 x 114 New single family home or duplex can be built on Lot #1. Residential/Mixed Use can be built on Lot # 2. Private/Yacht Club/Residential can be built on lot # 3. 46 Boat Slips can be leased seasonally or converted to condo space and sold individually. Overlooks Edwin B Forsythe Wildlife Refuge 10 mins to IntraCoastal Waterway ----Private/Yacht Club/Residential approved with 5 year permit could provide membership fees and revenue.---- 5 Minutes to Borgata/ Atlantic City Casinos--- ---Blocks to Brigantine Beaches--- ----Island is Golf Cart Friendly- Property is 0.3 Miles to Brigantine Golf Links Clubhouse--- ----Heavy Resort & Tourist Traffic--- \*\*\*\*\*\*Duplex lot (60 x 141) is scheduled to be SUBDIVIDED from additional lots may be purchased for 1,599,000 Entire Property (3 Lots) may be purchased pre subdivision price of 2,999,999