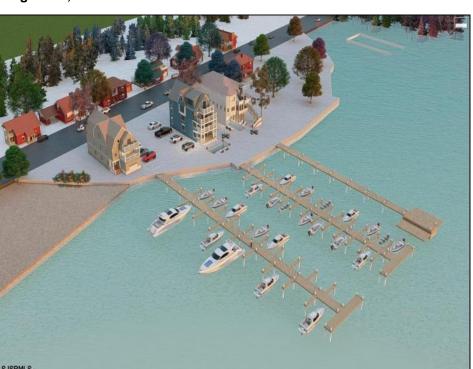

## **COMMENTS**

3 Lots with Riparian Rights Zoned B2 Mixed Use Property has existing duplex. 2 Bed 1 Bath Lower Unit 3 Bed 2 Bath Upper Unit newly remodeled both units may be rented yearly or short term/seasonal. Duplex can be razed, Single Family or Side by Side Duplex may be built. 3 Lots CAFRA Permit for Mixed Use/Commercial/Residential included with 5 year individual permit. DEP Permit Permits Up to 46 Boat Slips Duplex Lot is 60 x 141 Middle Lot is 74 x 114 Exterior Lot is 74 x 114 New single family home or duplex can be built on Lot #1. Residential/Mixed Use can be built on Lot # 2. Private/Yacht Club/Residential can be built on lot # 3. 46 Boat Slips can be leased seasonally or converted to condo space and sold individually. Overlooks Edwin B Forsythe Wildlife Refuge 10 mins to IntraCoastal Waterway ----Private/Yacht Club/Residential approved with 5 year permit could provide membership fees and revenue.---- 5 Minutes to Borgata/ Atlantic City Casinos--- ---Blocks to Brigantine Beaches--- ----Island is Golf Cart Friendly- Property is 0.3 Miles to Brigantine Golf Links Clubhouse--- ----Heavy Resort & Tourist Traffic--- \*\*\*\*\*\*Duplex lot (60 x 141) is scheduled to be SUBDIVIDED from additional lots may be purchased for 1,599,000 Entire Property (3 Lots) may be purchased pre subdivision price of 2,999,999