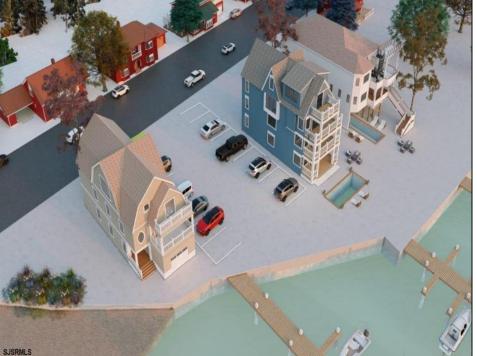

## **COMMENTS**

3 Lots with Riparian Rights 3 Lots CAFRA Permit for Mixed Use/Commercial/Residential included with 5 year individual permit. Zoned B2 Mixed Use Property has existing duplex. 2 Bed 1 Bath Lower Unit 3 Bed 2 Bath Upper Unit newly remodeled both units may be rented yearly or short term/seasonal. Duplex can be razed, Single Family or Side by Side Duplex may be built. Duplex Lot is 60 x 141 Middle Lot is 74 x 114 Exterior Lot is 74 x 114 New single family home or duplex can be built on Lot #1. Residential/Mixed Use can be built on Lot # 2. Mixed Use/Residential can be built on lot # 3. Overlooks Edwin B Forsythe Wildlife Refuge 10 mins to IntraCoastal Waterway ----5 Minutes to Borgata/ Atlantic City Casinos--- ---Blocks to Brigantine Beaches--- ---Island is Golf Cart Friendly- Property is 0.3 Miles to Brigantine Golf Links Clubhouse--- ---Heavy Resort & Tourist Traffic--- Entire Property (3 Lots) may be purchased pre subdivision price of 2,999,999