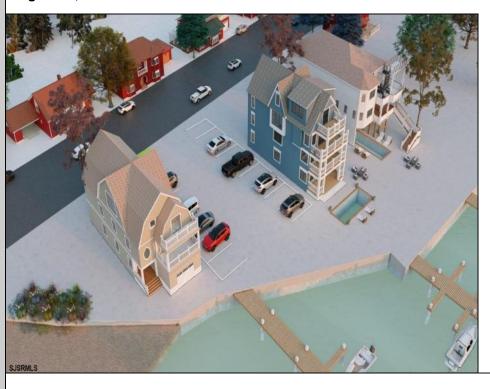

## **COMMENTS**

3 Lots with Riparian Rights 3 Lots CAFRA Permit for Mixed Use/Commercial/Residential included with 5 year individual permit. Zoned B2 Mixed Use Property has existing duplex. 2 Bed 1 Bath Lower Unit 3 Bed 2 Bath Upper Unit newly remodeled both units may be rented yearly or short term/seasonal. Duplex can be razed, Single Family or Side by Side Duplex may be built. Duplex Lot is 60 x 141 Middle Lot is 74 x 114 Exterior Lot is 74 x 114 New single family home or duplex can be built on Lot #1. Residential/Mixed Use can be built on Lot # 2. Mixed Use/Residential can be built on lot # 3. Overlooks Edwin B Forsythe Wildlife Refuge 10 mins to IntraCoastal Waterway ----5 Minutes to Borgata/ Atlantic City Casinos--- ---Blocks to Brigantine Beaches--- ---Island is Golf Cart Friendly- Property is 0.3 Miles to Brigantine Golf Links Clubhouse--- ---Heavy Resort & Tourist Traffic--- Entire Property (3 Lots) may be purchased pre subdivision price of 2,999,999