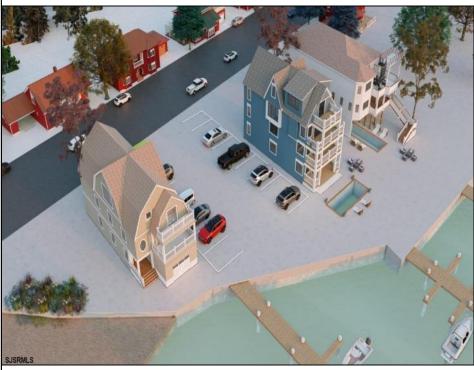

## COMMENTS

3 Lots with Riparian Rights 3 Lots CAFRA Permit for Mixed Use/Commercial/Residential included with 5 year individual permit. Zoned B2 Mixed Use Property has existing duplex. 2 Bed 1 Bath Lower Unit 3 Bed 2 Bath Upper Unit newly remodeled both units may be rented yearly or short term/seasonal. Duplex can be razed, Single Family or Side by Side Duplex may be built. Duplex Lot is 60 x 141 Middle Lot is 74 x 114 Exterior Lot is 74 x 114 New single family home or duplex can be built on Lot #1. Residential/Mixed Use can be built on Lot # 2. Mixed Use/Residential can be built on lot # 3. Overlooks Edwin B Forsythe Wildlife Refuge 10 mins to IntraCoastal Waterway ----5 Minutes to Borgata/ Atlantic City Casinos--- ---Blocks to Brigantine Beaches--- ---Island is Golf Cart Friendly- Property is 0.3 Miles to Brigantine Golf Links Clubhouse--- ---Heavy Resort & Tourist Traffic--- Entire Property (3 Lots) may be purchased pre subdivision price of 2,999,999