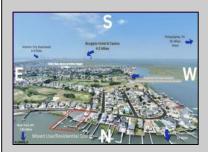

## COMMENTS

3 Lots with Riparian Rights 3 Lots CAFRA Permit for Mixed Use/Commercial/Residential included with 5 year individual permit. Zoned B2 Mixed Use Property has existing duplex. 2 Bed 1 Bath Lower Unit 3 Bed 2 Bath Upper Unit newly remodeled both units may be rented yearly or short term/seasonal. Duplex can be razed, Single Family or Side by Side Duplex may be built. Duplex Lot is 60 x 141 Middle Lot is 74 x 114 Exterior Lot is 74 x 114 New single family home or duplex can be built on Lot #1. Residential/Mixed Use can be built on Lot # 2. Mixed Use/Residential can be built on lot # 3. Overlooks Edwin B Forsythe Wildlife Refuge 10 mins to IntraCoastal Waterway ----5 Minutes to Borgata/ Atlantic City Casinos--- ---Blocks to Brigantine Beaches--- ---Island is Golf Cart Friendly- Property is 0.3 Miles to Brigantine Golf Links Clubhouse--- ---Heavy Resort & Tourist Traffic--- Entire Property (3 Lots) may be purchased pre subdivision price of 2,999,999