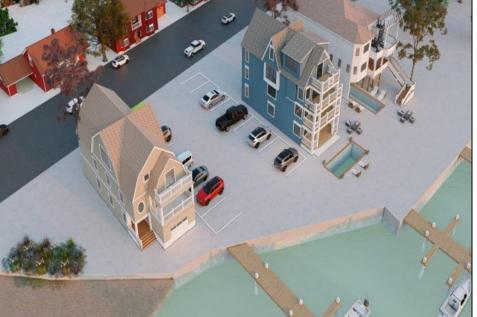

## **COMMENTS**

3 Lots with Riparian Rights 3 Lots CAFRA Permit for Mixed Use/Commercial/Residential included with 5 year individual permit. Zoned B2 Mixed Use Property has existing duplex. 2 Bed 1 Bath Lower Unit 3 Bed 2 Bath Upper Unit newly remodeled both units may be rented yearly or short term/seasonal. Duplex can be razed, Single Family or Side by Side Duplex may be built. Duplex Lot is 60 x 141 Middle Lot is 74 x 114 Exterior Lot is 74 x 114 New single family home or duplex can be built on Lot #1. Residential/Mixed Use can be built on Lot # 2. Mixed Use/Residential can be built on lot # 3. Overlooks Edwin B Forsythe Wildlife Refuge 10 mins to IntraCoastal Waterway ----5 Minutes to Borgata/ Atlantic City Casinos--- ---Blocks to Brigantine Beaches--- ---Island is Golf Cart Friendly- Property is 0.3 Miles to Brigantine Golf Links Clubhouse--- ---Heavy Resort & Tourist Traffic--- Entire Property (3 Lots) may be purchased pre subdivision price of 2,999,999