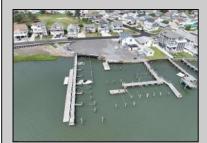

## **COMMENTS**

3 Lots with Riparian Rights 3 Lots CAFRA Permit for Mixed Use/Commercial/Residential included with 5 year individual permit. Zoned B2 Mixed Use Property has existing duplex. 2 Bed 1 Bath Lower Unit 3 Bed 2 Bath Upper Unit newly remodeled both units may be rented yearly or short term/seasonal. Duplex can be razed, Single Family or Side by Side Duplex may be built. Duplex Lot is 60 x 141 Middle Lot is 74 x 114 Exterior Lot is 74 x 114 New single family home or duplex can be built on Lot #1. Residential/Mixed Use can be built on Lot # 2. Mixed Use/Residential can be built on lot # 3. Overlooks Edwin B Forsythe Wildlife Refuge 10 mins to IntraCoastal Waterway ----5 Minutes to Borgata/ Atlantic City Casinos--- ---Blocks to Brigantine Beaches--- ---Island is Golf Cart Friendly- Property is 0.3 Miles to Brigantine Golf Links Clubhouse--- ---Heavy Resort & Tourist Traffic--- Entire Property (3 Lots) may be purchased pre subdivision price of 2,999,999