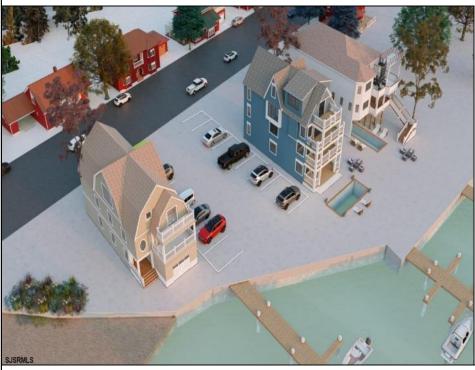

## COMMENTS

3 Lots with Riparian Rights 3 Lots CAFRA Permit for Mixed Use/Commercial/Residential included with 5 year individual permit. Zoned B2 Mixed Use Property has existing duplex. 2 Bed 1 Bath Lower Unit 3 Bed 2 Bath Upper Unit newly remodeled both units may be rented yearly or short term/seasonal. Duplex can be razed, Single Family or Side by Side Duplex may be built. Duplex Lot is 60 x 141 Middle Lot is 74 x 114 Exterior Lot is 74 x 114 New single family home or duplex can be built on Lot #1. Residential/Mixed Use can be built on Lot # 2. Mixed Use/Residential can be built on lot # 3. Overlooks Edwin B Forsythe Wildlife Refuge 10 mins to IntraCoastal Waterway ----5 Minutes to Borgata/ Atlantic City Casinos--- ---Blocks to Brigantine Beaches--- ---Island is Golf Cart Friendly- Property is 0.3 Miles to Brigantine Golf Links Clubhouse--- ---Heavy Resort & Tourist Traffic--- Entire Property (3 Lots) may be purchased pre subdivision price of 2,999,999