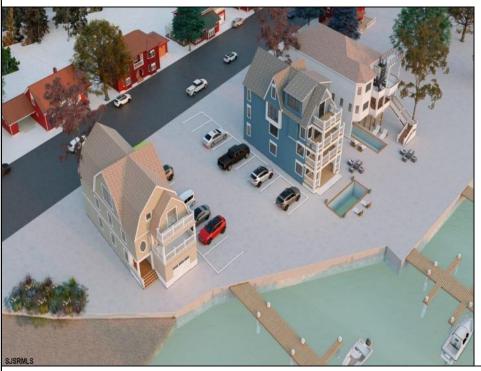

## COMMENTS

3 Lots with Riparian Rights 3 Lots CAFRA Permit for Mixed Use/Commercial/Residential included with 5 year individual permit. Zoned B2 Mixed Use Property has existing duplex. 2 Bed 1 Bath Lower Unit 3 Bed 2 Bath Upper Unit newly remodeled both units may be rented yearly or short term/seasonal. Duplex can be razed, Single Family or Side by Side Duplex may be built. Duplex Lot is 60 x 141 Middle Lot is 74 x 114 Exterior Lot is 74 x 114 New single family home or duplex can be built on Lot #1. Residential/Mixed Use can be built on Lot # 2. Mixed Use/Residential can be built on lot # 3. Overlooks Edwin B Forsythe Wildlife Refuge 10 mins to IntraCoastal Waterway ----5 Minutes to Borgata/ Atlantic City Casinos--- ---Blocks to Brigantine Beaches--- ---Island is Golf Cart Friendly- Property is 0.3 Miles to Brigantine Golf Links Clubhouse--- ---Heavy Resort & Tourist Traffic--- Entire Property (3 Lots) may be purchased pre subdivision price of 2,999,999