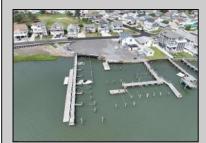

## **COMMENTS**

3 Lots with Riparian Rights 3 Lots CAFRA Permit for Mixed Use/Commercial/Residential included with 5 year individual permit. Zoned B2 Mixed Use Property has existing duplex. 2 Bed 1 Bath Lower Unit 3 Bed 2 Bath Upper Unit newly remodeled both units may be rented yearly or short term/seasonal. Duplex can be razed, Single Family or Side by Side Duplex may be built. Duplex Lot is 60 x 141 Middle Lot is 74 x 114 Exterior Lot is 74 x 114 New single family home or duplex can be built on Lot #1. Residential/Mixed Use can be built on Lot # 2. Mixed Use/Residential can be built on lot # 3. Overlooks Edwin B Forsythe Wildlife Refuge 10 mins to IntraCoastal Waterway ----5 Minutes to Borgata/ Atlantic City Casinos--- ---Blocks to Brigantine Beaches--- ---Island is Golf Cart Friendly- Property is 0.3 Miles to Brigantine Golf Links Clubhouse--- ---Heavy Resort & Tourist Traffic--- Entire Property (3 Lots) may be purchased pre subdivision price of 2,999,999