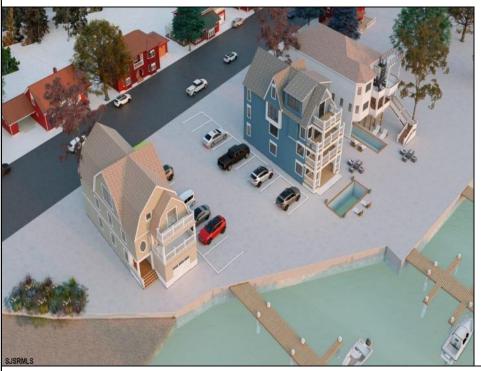

## **COMMENTS**

3 Lots with Riparian Rights 3 Lots CAFRA Permit for Mixed Use/Commercial/Residential included with 5 year individual permit. Zoned B2 Mixed Use Property has existing duplex. 2 Bed 1 Bath Lower Unit 3 Bed 2 Bath Upper Unit newly remodeled both units may be rented yearly or short term/seasonal. Duplex can be razed, Single Family or Side by Side Duplex may be built. Duplex Lot is 60 x 141 Middle Lot is 74 x 114 Exterior Lot is 74 x 114 New single family home or duplex can be built on Lot #1. Residential/Mixed Use can be built on Lot # 2. Mixed Use/Residential can be built on lot # 3. Overlooks Edwin B Forsythe Wildlife Refuge 10 mins to IntraCoastal Waterway ----5 Minutes to Borgata/ Atlantic City Casinos--- ---Blocks to Brigantine Beaches--- ---Island is Golf Cart Friendly- Property is 0.3 Miles to Brigantine Golf Links Clubhouse--- ---Heavy Resort & Tourist Traffic--- Entire Property (3 Lots) may be purchased pre subdivision price of 2,999,999