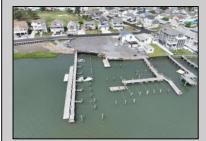

## **COMMENTS**

3 Lots with Riparian Rights 3 Lots CAFRA Permit for Mixed Use/Commercial/Residential included with 5 year individual permit. Zoned B2 Mixed Use Property has existing duplex. 2 Bed 1 Bath Lower Unit 3 Bed 2 Bath Upper Unit newly remodeled both units may be rented yearly or short term/seasonal. Duplex can be razed, Single Family or Side by Side Duplex may be built. Duplex Lot is 60 x 141 Middle Lot is 74 x 114 Exterior Lot is 74 x 114 New single family home or duplex can be built on Lot #1. Residential/Mixed Use can be built on Lot # 2. Mixed Use/Residential can be built on lot # 3. Overlooks Edwin B Forsythe Wildlife Refuge 10 mins to IntraCoastal Waterway ----5 Minutes to Borgata/ Atlantic City Casinos--- ---Blocks to Brigantine Beaches--- ---Island is Golf Cart Friendly- Property is 0.3 Miles to Brigantine Golf Links Clubhouse--- ---Heavy Resort & Tourist Traffic--- Entire Property (3 Lots) may be purchased pre subdivision price of 2,999,999