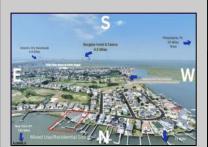

## **COMMENTS**

3 Lots with Riparian Rights 3 Lots CAFRA Permit for Mixed Use/Commercial/Residential included with 5 year individual permit. Zoned B2 Mixed Use Property has existing duplex. 2 Bed 1 Bath Lower Unit 3 Bed 2 Bath Upper Unit newly remodeled both units may be rented yearly or short term/seasonal. Duplex can be razed, Single Family or Side by Side Duplex may be built. Duplex Lot is 60 x 141 Middle Lot is 74 x 114 Exterior Lot is 74 x 114 New single family home or duplex can be built on Lot #1. Residential/Mixed Use can be built on Lot # 2. Mixed Use/Residential can be built on lot # 3. Overlooks Edwin B Forsythe Wildlife Refuge 10 mins to IntraCoastal Waterway ----5 Minutes to Borgata/ Atlantic City Casinos--- ---Blocks to Brigantine Beaches--- ---Island is Golf Cart Friendly- Property is 0.3 Miles to Brigantine Golf Links Clubhouse--- ---Heavy Resort & Tourist Traffic--- Entire Property (3 Lots) may be purchased pre subdivision price of 2,999,999