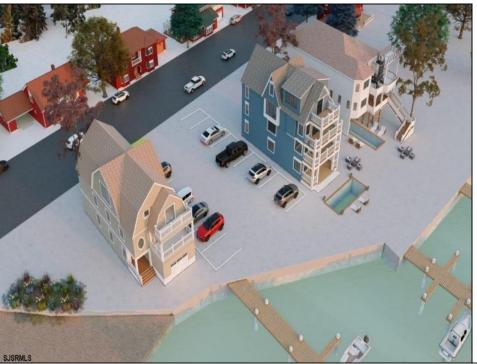

## **COMMENTS**

3 Lots with Riparian Rights 3 Lots CAFRA Permit for Mixed Use/Commercial/Residential included with 5 year individual permit. Zoned B2 Mixed Use Property has existing duplex. 2 Bed 1 Bath Lower Unit 3 Bed 2 Bath Upper Unit newly remodeled both units may be rented yearly or short term/seasonal. Duplex can be razed, Single Family or Side by Side Duplex may be built. Duplex Lot is 60 x 141 Middle Lot is 74 x 114 Exterior Lot is 74 x 114 New single family home or duplex can be built on Lot #1. Residential/Mixed Use can be built on Lot # 2. Mixed Use/Residential can be built on lot # 3. Overlooks Edwin B Forsythe Wildlife Refuge 10 mins to IntraCoastal Waterway ----5 Minutes to Borgata/ Atlantic City Casinos--- ---Blocks to Brigantine Beaches--- ---Island is Golf Cart Friendly- Property is 0.3 Miles to Brigantine Golf Links Clubhouse--- ---Heavy Resort & Tourist Traffic--- Entire Property (3 Lots) may be purchased pre subdivision price of 2,999,999