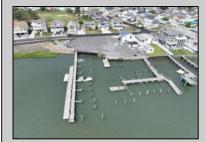

## **COMMENTS**

3 Lots with Riparian Rights 3 Lots CAFRA Permit for Mixed Use/Commercial/Residential included with 5 year individual permit. Zoned B2 Mixed Use Property has existing duplex. 2 Bed 1 Bath Lower Unit 3 Bed 2 Bath Upper Unit newly remodeled both units may be rented yearly or short term/seasonal. Duplex can be razed, Single Family or Side by Side Duplex may be built. Duplex Lot is 60 x 141 Middle Lot is 74 x 114 Exterior Lot is 74 x 114 New single family home or duplex can be built on Lot #1. Residential/Mixed Use can be built on Lot # 2. Mixed Use/Residential can be built on lot # 3. Overlooks Edwin B Forsythe Wildlife Refuge 10 mins to IntraCoastal Waterway ----5 Minutes to Borgata/ Atlantic City Casinos--- ---Blocks to Brigantine Beaches--- ---Island is Golf Cart Friendly- Property is 0.3 Miles to Brigantine Golf Links Clubhouse--- ---Heavy Resort & Tourist Traffic--- Entire Property (3 Lots) may be purchased pre subdivision price of 2,999,999