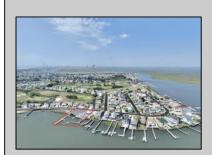

## COMMENTS

3 Lots with Riparian Rights 3 Lots CAFRA Permit for Mixed Use/Commercial/Residential included with 5 year individual permit. Zoned B2 Mixed Use Property has existing duplex. 2 Bed 1 Bath Lower Unit 3 Bed 2 Bath Upper Unit newly remodeled both units may be rented yearly or short term/seasonal. Duplex can be razed, Single Family or Side by Side Duplex may be built. Duplex Lot is 60 x 141 Middle Lot is 74 x 114 Exterior Lot is 74 x 114 New single family home or duplex can be built on Lot #1. Residential/Mixed Use can be built on Lot # 2. Mixed Use/Residential can be built on lot # 3. Overlooks Edwin B Forsythe Wildlife Refuge 10 mins to IntraCoastal Waterway ----5 Minutes to Borgata/ Atlantic City Casinos--- ---Blocks to Brigantine Beaches--- ---Island is Golf Cart Friendly- Property is 0.3 Miles to Brigantine Golf Links Clubhouse--- ---Heavy Resort & Tourist Traffic--- Entire Property (3 Lots) may be purchased pre subdivision price of 2,999,999