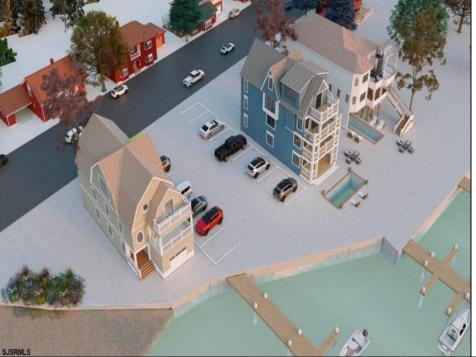

## COMMENTS

3 Lots with Riparian Rights 3 Lots CAFRA Permit for Mixed Use/Commercial/Residential included with 5 year individual permit. Zoned B2 Mixed Use Property has existing duplex. 2 Bed 1 Bath Lower Unit 3 Bed 2 Bath Upper Unit newly remodeled both units may be rented yearly or short term/seasonal. Duplex can be razed, Single Family or Side by Side Duplex may be built. Duplex Lot is 60 x 141 Middle Lot is 74 x 114 Exterior Lot is 74 x 114 New single family home or duplex can be built on Lot #1. Residential/Mixed Use can be built on Lot # 2. Mixed Use/Residential can be built on lot # 3. Overlooks Edwin B Forsythe Wildlife Refuge 10 mins to IntraCoastal Waterway ----5 Minutes to Borgata/ Atlantic City Casinos--- ---Blocks to Brigantine Beaches--- ---Island is Golf Cart Friendly- Property is 0.3 Miles to Brigantine Golf Links Clubhouse--- ---Heavy Resort & Tourist Traffic--- Entire Property (3 Lots) may be purchased pre subdivision price of 2,999,999