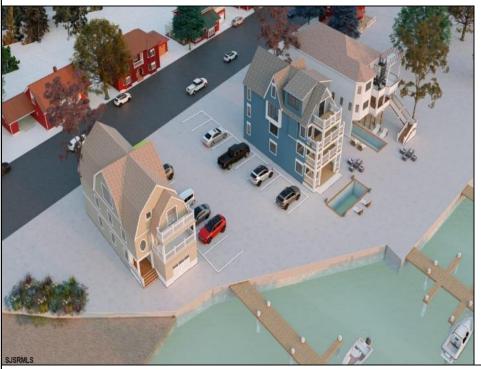

## COMMENTS

3 Lots with Riparian Rights 3 Lots CAFRA Permit for Mixed Use/Commercial/Residential included with 5 year individual permit. Zoned B2 Mixed Use Property has existing duplex. 2 Bed 1 Bath Lower Unit 3 Bed 2 Bath Upper Unit newly remodeled both units may be rented yearly or short term/seasonal. Duplex can be razed, Single Family or Side by Side Duplex may be built. Duplex Lot is 60 x 141 Middle Lot is 74 x 114 Exterior Lot is 74 x 114 New single family home or duplex can be built on Lot #1. Residential/Mixed Use can be built on Lot # 2. Mixed Use/Residential can be built on lot # 3. Overlooks Edwin B Forsythe Wildlife Refuge 10 mins to IntraCoastal Waterway ----5 Minutes to Borgata/ Atlantic City Casinos--- ---Blocks to Brigantine Beaches--- ---Island is Golf Cart Friendly- Property is 0.3 Miles to Brigantine Golf Links Clubhouse--- ---Heavy Resort & Tourist Traffic--- Entire Property (3 Lots) may be purchased pre subdivision price of 2,999,999