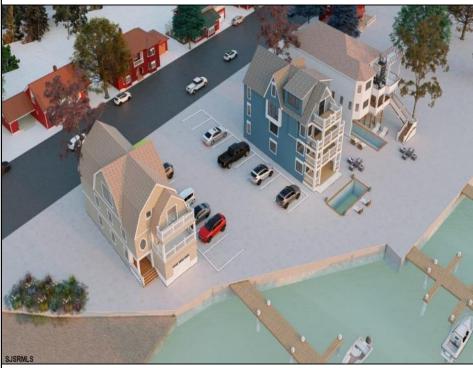

## COMMENTS

3 Lots with Riparian Rights 3 Lots CAFRA Permit for Mixed Use/Commercial/Residential included with 5 year individual permit. Zoned B2 Mixed Use Property has existing duplex. 2 Bed 1 Bath Lower Unit 3 Bed 2 Bath Upper Unit newly remodeled both units may be rented yearly or short term/seasonal. Duplex can be razed, Single Family or Side by Side Duplex may be built. Duplex Lot is 60 x 141 Middle Lot is 74 x 114 Exterior Lot is 74 x 114 New single family home or duplex can be built on Lot #1. Residential/Mixed Use can be built on Lot # 2. Mixed Use/Residential can be built on lot # 3. Overlooks Edwin B Forsythe Wildlife Refuge 10 mins to IntraCoastal Waterway ----5 Minutes to Borgata/ Atlantic City Casinos--- ---Blocks to Brigantine Beaches--- ---Island is Golf Cart Friendly- Property is 0.3 Miles to Brigantine Golf Links Clubhouse--- ---Heavy Resort & Tourist Traffic--- Entire Property (3 Lots) may be purchased pre subdivision price of 2,999,999