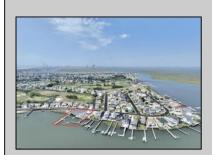

## **COMMENTS**

3 Lots with Riparian Rights 3 Lots CAFRA Permit for Mixed Use/Commercial/Residential included with 5 year individual permit. Zoned B2 Mixed Use Property has existing duplex. 2 Bed 1 Bath Lower Unit 3 Bed 2 Bath Upper Unit newly remodeled both units may be rented yearly or short term/seasonal. Duplex can be razed, Single Family or Side by Side Duplex may be built. Duplex Lot is 60 x 141 Middle Lot is 74 x 114 Exterior Lot is 74 x 114 New single family home or duplex can be built on Lot #1. Residential/Mixed Use can be built on Lot # 2. Mixed Use/Residential can be built on lot # 3. Overlooks Edwin B Forsythe Wildlife Refuge 10 mins to IntraCoastal Waterway ----5 Minutes to Borgata/ Atlantic City Casinos--- ---Blocks to Brigantine Beaches--- ---Island is Golf Cart Friendly- Property is 0.3 Miles to Brigantine Golf Links Clubhouse--- ---Heavy Resort & Tourist Traffic--- Entire Property (3 Lots) may be purchased pre subdivision price of 2,999,999