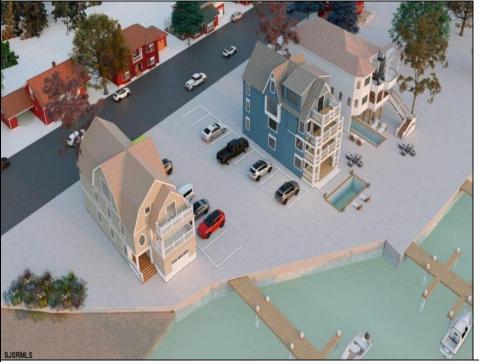

## **COMMENTS**

3 Lots with Riparian Rights 3 Lots CAFRA Permit for Mixed Use/Commercial/Residential included with 5 year individual permit. Zoned B2 Mixed Use Property has existing duplex. 2 Bed 1 Bath Lower Unit 3 Bed 2 Bath Upper Unit newly remodeled both units may be rented yearly or short term/seasonal. Duplex can be razed, Single Family or Side by Side Duplex may be built. Duplex Lot is 60 x 141 Middle Lot is 74 x 114 Exterior Lot is 74 x 114 New single family home or duplex can be built on Lot #1. Residential/Mixed Use can be built on Lot # 2. Mixed Use/Residential can be built on lot # 3. Overlooks Edwin B Forsythe Wildlife Refuge 10 mins to IntraCoastal Waterway ----5 Minutes to Borgata/ Atlantic City Casinos--- ---Blocks to Brigantine Beaches--- ---Island is Golf Cart Friendly- Property is 0.3 Miles to Brigantine Golf Links Clubhouse--- ---Heavy Resort & Tourist Traffic--- Entire Property (3 Lots) may be purchased pre subdivision price of 2,999,999