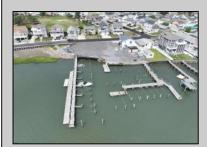

## **COMMENTS**

3 Lots with Riparian Rights 3 Lots CAFRA Permit for Mixed Use/Commercial/Residential included with 5 year individual permit. Zoned B2 Mixed Use Property has existing duplex. 2 Bed 1 Bath Lower Unit 3 Bed 2 Bath Upper Unit newly remodeled both units may be rented yearly or short term/seasonal. Duplex can be razed, Single Family or Side by Side Duplex may be built. Duplex Lot is 60 x 141 Middle Lot is 74 x 114 Exterior Lot is 74 x 114 New single family home or duplex can be built on Lot #1. Residential/Mixed Use can be built on Lot # 2. Mixed Use/Residential can be built on lot # 3. Overlooks Edwin B Forsythe Wildlife Refuge 10 mins to IntraCoastal Waterway ----5 Minutes to Borgata/ Atlantic City Casinos--- ---Blocks to Brigantine Beaches--- ---Island is Golf Cart Friendly- Property is 0.3 Miles to Brigantine Golf Links Clubhouse--- ---Heavy Resort & Tourist Traffic--- Entire Property (3 Lots) may be purchased pre subdivision price of 2,999,999