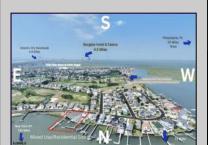

## **COMMENTS**

3 Lots with Riparian Rights 3 Lots CAFRA Permit for Mixed Use/Commercial/Residential included with 5 year individual permit. Zoned B2 Mixed Use Property has existing duplex. 2 Bed 1 Bath Lower Unit 3 Bed 2 Bath Upper Unit newly remodeled both units may be rented yearly or short term/seasonal. Duplex can be razed, Single Family or Side by Side Duplex may be built. Duplex Lot is 60 x 141 Middle Lot is 74 x 114 Exterior Lot is 74 x 114 New single family home or duplex can be built on Lot #1. Residential/Mixed Use can be built on Lot # 2. Mixed Use/Residential can be built on lot # 3. Overlooks Edwin B Forsythe Wildlife Refuge 10 mins to IntraCoastal Waterway ----5 Minutes to Borgata/ Atlantic City Casinos--- ---Blocks to Brigantine Beaches--- ---Island is Golf Cart Friendly- Property is 0.3 Miles to Brigantine Golf Links Clubhouse--- ---Heavy Resort & Tourist Traffic--- Entire Property (3 Lots) may be purchased pre subdivision price of 2,999,999