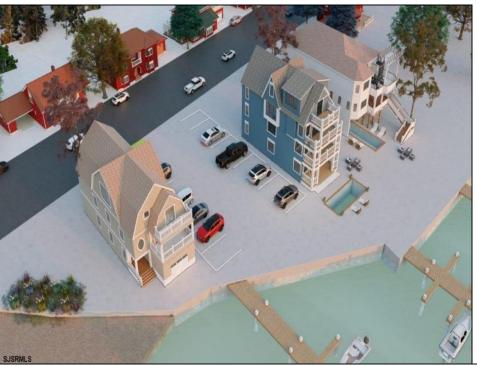

## **COMMENTS**

3 Lots with Riparian Rights 3 Lots CAFRA Permit for Mixed Use/Commercial/Residential included with 5 year individual permit. Zoned B2 Mixed Use Property has existing duplex. 2 Bed 1 Bath Lower Unit 3 Bed 2 Bath Upper Unit newly remodeled both units may be rented yearly or short term/seasonal. Duplex can be razed, Single Family or Side by Side Duplex may be built. Duplex Lot is 60 x 141 Middle Lot is 74 x 114 Exterior Lot is 74 x 114 New single family home or duplex can be built on Lot #1. Residential/Mixed Use can be built on Lot # 2. Mixed Use/Residential can be built on lot # 3. Overlooks Edwin B Forsythe Wildlife Refuge 10 mins to IntraCoastal Waterway ----5 Minutes to Borgata/ Atlantic City Casinos--- ---Blocks to Brigantine Beaches--- ---Island is Golf Cart Friendly- Property is 0.3 Miles to Brigantine Golf Links Clubhouse--- ---Heavy Resort & Tourist Traffic--- Entire Property (3 Lots) may be purchased pre subdivision price of 2,999,999