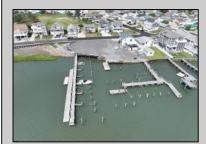

## COMMENTS

3 Lots with Riparian Rights 3 Lots CAFRA Permit for Mixed Use/Commercial/Residential included with 5 year individual permit. Zoned B2 Mixed Use Property has existing duplex. 2 Bed 1 Bath Lower Unit 3 Bed 2 Bath Upper Unit newly remodeled both units may be rented yearly or short term/seasonal. Duplex can be razed, Single Family or Side by Side Duplex may be built. Duplex Lot is 60 x 141 Middle Lot is 74 x 114 Exterior Lot is 74 x 114 New single family home or duplex can be built on Lot #1. Residential/Mixed Use can be built on Lot # 2. Mixed Use/Residential can be built on lot # 3. Overlooks Edwin B Forsythe Wildlife Refuge 10 mins to IntraCoastal Waterway ----5 Minutes to Borgata/ Atlantic City Casinos--- ---Blocks to Brigantine Beaches--- ---Island is Golf Cart Friendly- Property is 0.3 Miles to Brigantine Golf Links Clubhouse--- ---Heavy Resort & Tourist Traffic--- Entire Property (3 Lots) may be purchased pre subdivision price of 2,999,999