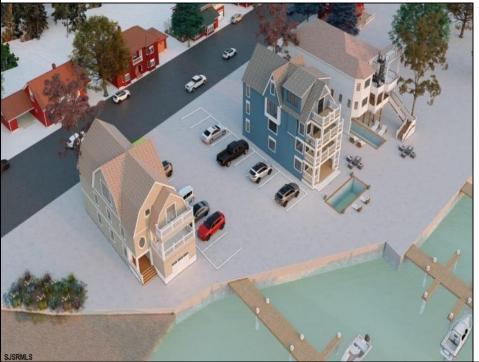

## COMMENTS

3 Lots with Riparian Rights 3 Lots CAFRA Permit for Mixed Use/Commercial/Residential included with 5 year individual permit. Zoned B2 Mixed Use Property has existing duplex. 2 Bed 1 Bath Lower Unit 3 Bed 2 Bath Upper Unit newly remodeled both units may be rented yearly or short term/seasonal. Duplex can be razed, Single Family or Side by Side Duplex may be built. Duplex Lot is 60 x 141 Middle Lot is 74 x 114 Exterior Lot is 74 x 114 New single family home or duplex can be built on Lot #1. Residential/Mixed Use can be built on Lot # 2. Mixed Use/Residential can be built on lot # 3. Overlooks Edwin B Forsythe Wildlife Refuge 10 mins to IntraCoastal Waterway ----5 Minutes to Borgata/ Atlantic City Casinos--- ---Blocks to Brigantine Beaches--- ---Island is Golf Cart Friendly- Property is 0.3 Miles to Brigantine Golf Links Clubhouse--- ---Heavy Resort & Tourist Traffic--- Entire Property (3 Lots) may be purchased pre subdivision price of 2,999,999