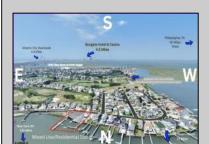

## COMMENTS

3 Lots with Riparian Rights 3 Lots CAFRA Permit for Mixed Use/Commercial/Residential included with 5 year individual permit. Zoned B2 Mixed Use Property has existing duplex. 2 Bed 1 Bath Lower Unit 3 Bed 2 Bath Upper Unit newly remodeled both units may be rented yearly or short term/seasonal. Duplex can be razed, Single Family or Side by Side Duplex may be built. Duplex Lot is 60 x 141 Middle Lot is 74 x 114 Exterior Lot is 74 x 114 New single family home or duplex can be built on Lot #1. Residential/Mixed Use can be built on Lot # 2. Mixed Use/Residential can be built on lot # 3. Overlooks Edwin B Forsythe Wildlife Refuge 10 mins to IntraCoastal Waterway ----5 Minutes to Borgata/ Atlantic City Casinos--- ---Blocks to Brigantine Beaches--- ---Island is Golf Cart Friendly- Property is 0.3 Miles to Brigantine Golf Links Clubhouse--- ---Heavy Resort & Tourist Traffic--- Entire Property (3 Lots) may be purchased pre subdivision price of 2,999,999