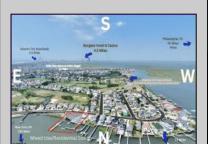

## COMMENTS

3 Lots with Riparian Rights 3 Lots CAFRA Permit for Mixed Use/Commercial/Residential included with 5 year individual permit. Zoned B2 Mixed Use Property has existing duplex. 2 Bed 1 Bath Lower Unit 3 Bed 2 Bath Upper Unit newly remodeled both units may be rented yearly or short term/seasonal. Duplex can be razed, Single Family or Side by Side Duplex may be built. Duplex Lot is 60 x 141 Middle Lot is 74 x 114 Exterior Lot is 74 x 114 New single family home or duplex can be built on Lot #1. Residential/Mixed Use can be built on Lot # 2. Mixed Use/Residential can be built on lot # 3. Overlooks Edwin B Forsythe Wildlife Refuge 10 mins to IntraCoastal Waterway ----5 Minutes to Borgata/ Atlantic City Casinos--- ---Blocks to Brigantine Beaches--- ---Island is Golf Cart Friendly- Property is 0.3 Miles to Brigantine Golf Links Clubhouse--- ---Heavy Resort & Tourist Traffic--- Entire Property (3 Lots) may be purchased pre subdivision price of 2,999,999