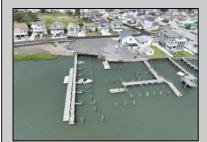

## COMMENTS

3 Lots with Riparian Rights 3 Lots CAFRA Permit for Mixed Use/Commercial/Residential included with 5 year individual permit. Zoned B2 Mixed Use Property has existing duplex. 2 Bed 1 Bath Lower Unit 3 Bed 2 Bath Upper Unit newly remodeled both units may be rented yearly or short term/seasonal. Duplex can be razed, Single Family or Side by Side Duplex may be built. Duplex Lot is 60 x 141 Middle Lot is 74 x 114 Exterior Lot is 74 x 114 New single family home or duplex can be built on Lot #1. Residential/Mixed Use can be built on Lot # 2. Mixed Use/Residential can be built on lot # 3. Overlooks Edwin B Forsythe Wildlife Refuge 10 mins to IntraCoastal Waterway ----5 Minutes to Borgata/ Atlantic City Casinos--- ---Blocks to Brigantine Beaches--- ---Island is Golf Cart Friendly- Property is 0.3 Miles to Brigantine Golf Links Clubhouse--- ---Heavy Resort & Tourist Traffic--- Entire Property (3 Lots) may be purchased pre subdivision price of 2,999,999