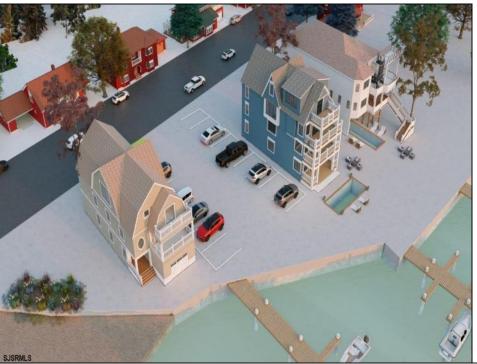

## COMMENTS

3 Lots with Riparian Rights 3 Lots CAFRA Permit for Mixed Use/Commercial/Residential included with 5 year individual permit. Zoned B2 Mixed Use Property has existing duplex. 2 Bed 1 Bath Lower Unit 3 Bed 2 Bath Upper Unit newly remodeled both units may be rented yearly or short term/seasonal. Duplex can be razed, Single Family or Side by Side Duplex may be built. Duplex Lot is 60 x 141 Middle Lot is 74 x 114 Exterior Lot is 74 x 114 New single family home or duplex can be built on Lot #1. Residential/Mixed Use can be built on Lot # 2. Mixed Use/Residential can be built on lot # 3. Overlooks Edwin B Forsythe Wildlife Refuge 10 mins to IntraCoastal Waterway ----5 Minutes to Borgata/ Atlantic City Casinos--- ---Blocks to Brigantine Beaches--- ---Island is Golf Cart Friendly- Property is 0.3 Miles to Brigantine Golf Links Clubhouse--- ---Heavy Resort & Tourist Traffic--- Entire Property (3 Lots) may be purchased pre subdivision price of 2,999,999