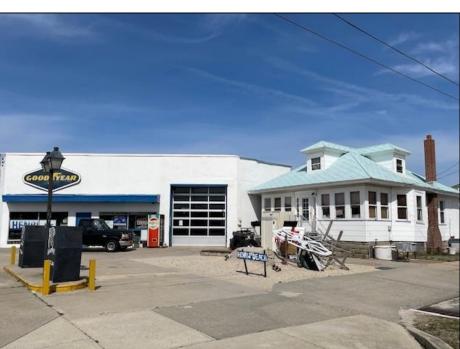

## **COMMENTS**

Attention Developers and Investors -- a truly unique opportunity with endless possibilities! Currently consisting of 4 single-family dwellings and the longtime commercial landmark, Henri J Automotive Repair, this property is situated on 4 separately-deeded lots and is limited only by your imagination. Renovate the existing improvements or develop a new commercial project. Previous underground tanks on the commercial property have been removed, any necessary remediation completed and a No Further Action letter issued. Properties are being sold strictly As-Is.