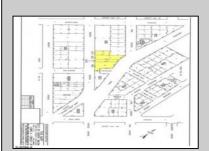

## **COMMENTS**

Attention Developers and Investors -- a truly unique opportunity with endless possibilities! Currently consisting of 4 single-family dwellings and the longtime commercial landmark, Henri J Automotive Repair, this property is situated on 4 separately-deeded lots and is limited only by your imagination. Renovate the existing improvements or develop a new commercial project. Previous underground tanks on the commercial property have been removed, any necessary remediation completed and a No Further Action letter issued. Properties are being sold strictly As-Is.