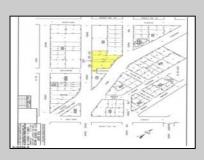

Berger Realty, Inc 1330 Bay Avenue Ocean City, NJ 08226 609-391-1330/609-391-1300 info@bergerrealty.com

301-319 Spruce North Wildwood, NJ 08260

Asking \$3,000,000.00

## COMMENTS

Attention Developers and Investors -- a truly unique opportunity with endless possibilities! Currently consisting of 4 single-family dwellings and the longtime commercial landmark, Henri J Automotive Repair, this property is situated on 4 separately-deeded lots and is limited only by your imagination. Renovate the existing improvements or develop a new commercial project. Previous underground tanks on the commercial property have been removed, any necessary remediation completed and a No Further Action letter issued. Properties are being sold strictly As-Is.