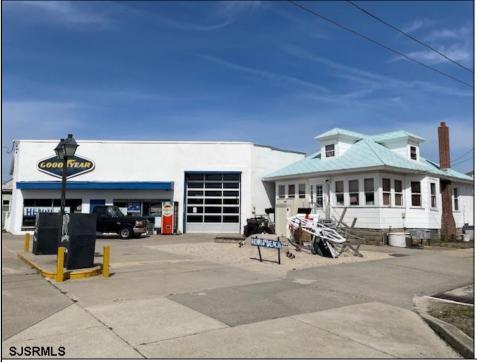

## COMMENTS

Attention Developers and Investors -- a truly unique opportunity with endless possibilities! Currently consisting of 4 single-family dwellings and the longtime commercial landmark, Henri J Automotive Repair, this property is situated on 4 separately-deeded lots and is limited only by your imagination. Renovate the existing improvements or develop a new commercial project. Previous underground tanks on the commercial property have been removed, any necessary remediation completed and a No Further Action letter issued. Properties are being sold strictly As-Is.