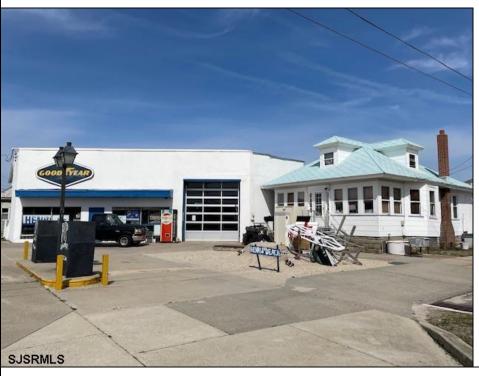

## **COMMENTS**

Attention Developers and Investors -- a truly unique opportunity with endless possibilities! Currently consisting of 4 single-family dwellings and the longtime commercial landmark, Henri J Automotive Repair, this property is situated on 4 separately-deeded lots and is limited only by your imagination. Renovate the existing improvements or develop a new commercial project. Previous underground tanks on the commercial property have been removed, any necessary remediation completed and a No Further Action letter issued. Properties are being sold strictly As-Is.