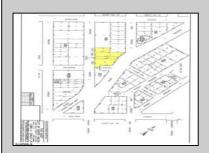

## **COMMENTS**

Attention Developers and Investors -- a truly unique opportunity with endless possibilities! Currently consisting of 4 single-family dwellings and the longtime commercial landmark, Henri J Automotive Repair, this property is situated on 4 separately-deeded lots and is limited only by your imagination. Renovate the existing improvements or develop a new commercial project. Previous underground tanks on the commercial property have been removed, any necessary remediation completed and a No Further Action letter issued. Properties are being sold strictly As-Is.