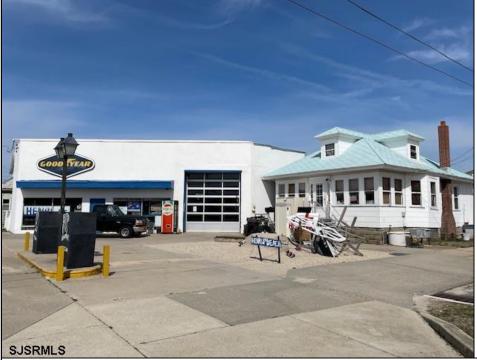

## COMMENTS

Attention Developers and Investors -- a truly unique opportunity with endless possibilities! Currently consisting of 4 single-family dwellings and the longtime commercial landmark, Henri J Automotive Repair, this property is situated on 4 separately-deeded lots and is limited only by your imagination. Renovate the existing improvements or develop a new commercial project. Previous underground tanks on the commercial property have been removed, any necessary remediation completed and a No Further Action letter issued. Properties are being sold strictly As-Is.