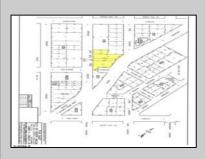

## COMMENTS

Attention Developers and Investors -- a truly unique opportunity with endless possibilities! Currently consisting of 4 single-family dwellings and the longtime commercial landmark, Henri J Automotive Repair, this property is situated on 4 separately-deeded lots and is limited only by your imagination. Renovate the existing improvements or develop a new commercial project. Previous underground tanks on the commercial property have been removed, any necessary remediation completed and a No Further Action letter issued. Properties are being sold strictly As-Is.