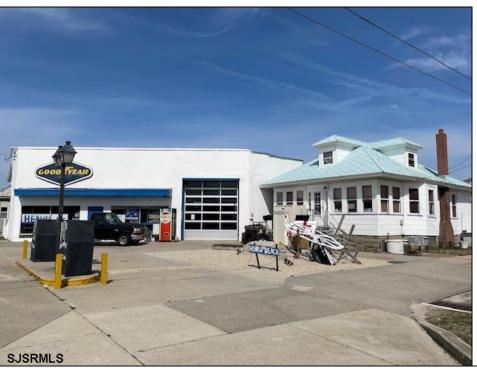

## **COMMENTS**

Attention Developers and Investors -- a truly unique opportunity with endless possibilities! Currently consisting of 4 single-family dwellings and the longtime commercial landmark, Henri J Automotive Repair, this property is situated on 4 separately-deeded lots and is limited only by your imagination. Renovate the existing improvements or develop a new commercial project. Previous underground tanks on the commercial property have been removed, any necessary remediation completed and a No Further Action letter issued. Properties are being sold strictly As-Is.