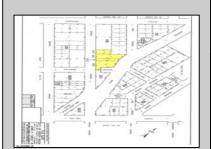

## **COMMENTS**

Attention Developers and Investors -- a truly unique opportunity with endless possibilities! Currently consisting of 4 single-family dwellings and the longtime commercial landmark, Henri J Automotive Repair, this property is situated on 4 separately-deeded lots and is limited only by your imagination. Renovate the existing improvements or develop a new commercial project. Previous underground tanks on the commercial property have been removed, any necessary remediation completed and a No Further Action letter issued. Properties are being sold strictly As-Is.