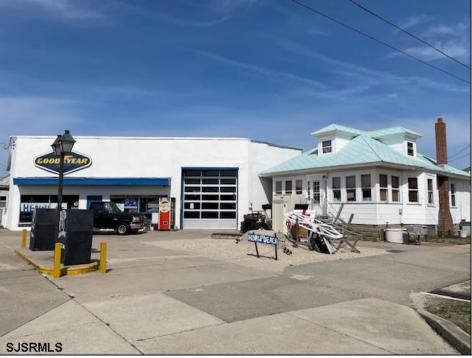

## COMMENTS

Attention Developers and Investors -- a truly unique opportunity with endless possibilities! Currently consisting of 4 single-family dwellings and the longtime commercial landmark, Henri J Automotive Repair, this property is situated on 4 separately-deeded lots and is limited only by your imagination. Renovate the existing improvements or develop a new commercial project. Previous underground tanks on the commercial property have been removed, any necessary remediation completed and a No Further Action letter issued. Properties are being sold strictly As-Is.