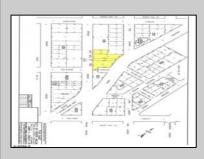

301-319 Spruce North Wildwood, NJ 08260

Asking \$3,000,000.00

## COMMENTS

Attention Developers and Investors -- a truly unique opportunity with endless possibilities! Currently consisting of 4 single-family dwellings and the longtime commercial landmark, Henri J Automotive Repair, this property is situated on 4 separately-deeded lots and is limited only by your imagination. Renovate the existing improvements or develop a new commercial project. Previous underground tanks on the commercial property have been removed, any necessary remediation completed and a No Further Action letter issued. Properties are being sold strictly As-Is.