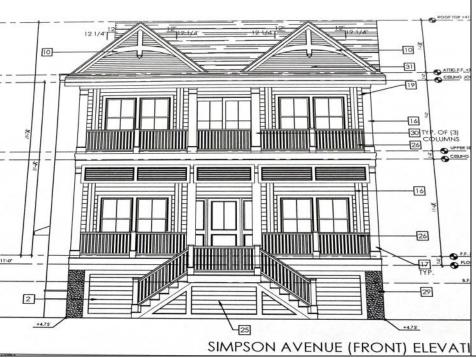

## **COMMENTS**

This fantastic new construction project by Whale Beach Builders is located in the quiet south end of Ocean City. The first floor unit with 5 bedrooms and 3 baths will offer all the top end amenities you'd expect from this premier builder, such as Cortex flooring, a beautiful kitchen featuring stainless steel appliances, granite counters, and tile baths, all on a big 40 x 115 ft. lot Just three blocks from the beach, and within biking or walking distance to Corson's Inlet State Park, you'll have convenient access to all the south end restaurants, ice cream, mini golf and playgrounds. Hop on the jitney for a trip to the boardwalk or downtown Asbury Ave. The second floor unit is also available for \$1,695,000.