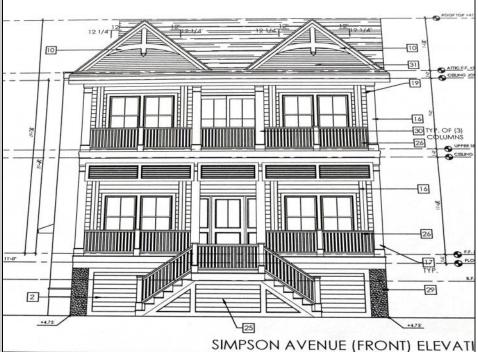

## COMMENTS

This fantastic new construction project by Whale Beach Builders is located in the quiet south end of Ocean City. The first floor unit with 5 bedrooms and 3 baths will offer all the top end amenities you\'d expect from this premier builder, such as Cortex flooring, a beautiful kitchen featuring stainless steel appliances, granite counters, and tile baths, all on a big 40 x 115 ft. lot Just three blocks from the beach, and within biking or walking distance to Corson\'s Inlet State Park, you\'ll have convenient access to all the south end restaurants, ice cream, mini golf and playgrounds. Hop on the jitney for a trip to the boardwalk or downtown Asbury Ave. The second floor unit is also available for \$1,695,000.