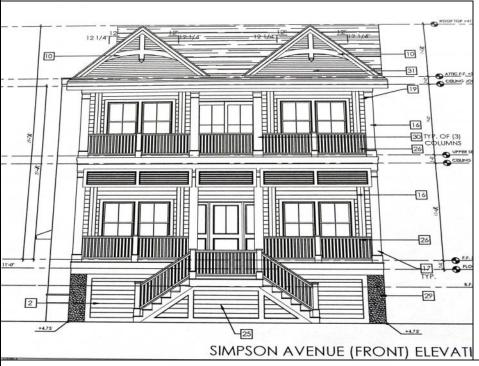

## **COMMENTS**

This fantastic new construction project by Whale Beach Builders is located in the quiet south end of Ocean City. The first floor unit with 5 bedrooms and 3 baths will offer all the top end amenities you\'d expect from this premier builder, such as Cortex flooring, a beautiful kitchen featuring stainless steel appliances, granite counters, and tile baths, all on a big 40 x 115 ft. lot Just three blocks from the beach, and within biking or walking distance to Corson\'s Inlet State Park, you\'ll have convenient access to all the south end restaurants, ice cream, mini golf and playgrounds. Hop on the jitney for a trip to the boardwalk or downtown Asbury Ave. The second floor unit is also available for \$1,695,000.