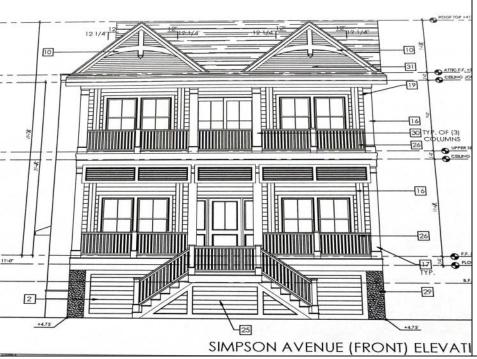

## **COMMENTS**

This fantastic new construction project by Whale Beach Builders is located in the quiet south end of Ocean City. The first floor unit with 5 bedrooms and 3 baths will offer all the top end amenities you'd expect from this premier builder, such as Cortex flooring, a beautiful kitchen featuring stainless steel appliances, granite counters, and tile baths, all on a big 40 x 115 ft. lot Just three blocks from the beach, and within biking or walking distance to Corson's Inlet State Park, you'll have convenient access to all the south end restaurants, ice cream, mini golf and playgrounds. Hop on the jitney for a trip to the boardwalk or downtown Asbury Ave. The second floor unit is also available for \$1,695,000.