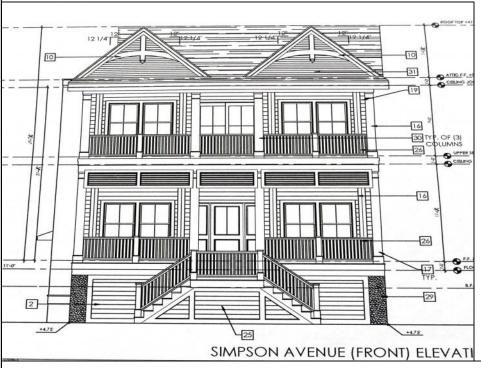

## **COMMENTS**

This fantastic new construction project by Whale Beach Builders is located in the quiet south end of Ocean City. The first floor unit with 5 bedrooms and 3 baths will offer all the top end amenities you'd expect from this premier builder, such as Cortex flooring, a beautiful kitchen featuring stainless steel appliances, granite counters, and tile baths, all on a big 40 x 115 ft. lot Just three blocks from the beach, and within biking or walking distance to Corson's Inlet State Park, you'll have convenient access to all the south end restaurants, ice cream, mini golf and playgrounds. Hop on the jitney for a trip to the boardwalk or downtown Asbury Ave. The second floor unit is also available for \$1,695,000.