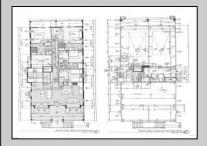

## **COMMENTS**

This fantastic new construction project by Whale Beach Builders is located in the quiet south end of Ocean City. The first floor unit with 5 bedrooms and 3 baths will offer all the top end amenities you'd expect from this premier builder, such as Cortex flooring, a beautiful kitchen featuring stainless steel appliances, granite counters, and tile baths, all on a big 40 x 115 ft. lot Just three blocks from the beach, and within biking or walking distance to Corson's Inlet State Park, you'll have convenient access to all the south end restaurants, ice cream, mini golf and playgrounds. Hop on the jitney for a trip to the boardwalk or downtown Asbury Ave. The second floor unit is also available for \$1,695,000.

## PROPERTY DETAILS

| THOI ENTI DETAILS |                 |                      |                       |
|-------------------|-----------------|----------------------|-----------------------|
| Exterior          | ParkingGarage   | OtherRooms           | InteriorFeatures      |
| Vinyl             | Attached Garage | Dining Area          | Fireplace(s)          |
|                   | One Car         | Great Room           | Kitchen Center Island |
|                   |                 | Laundry/Utility Room | Master Bath           |
|                   |                 |                      | Pets Allowed          |