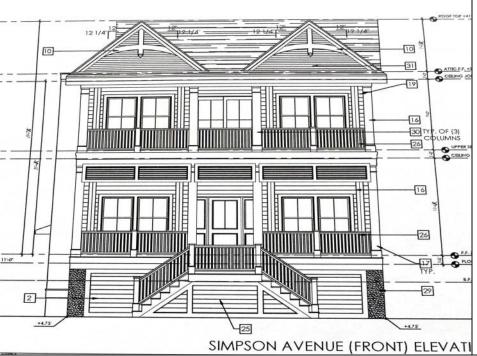

## **COMMENTS**

This fantastic new construction project by Whale Beach Builders is located in the quiet south end of Ocean City. The first floor unit with 5 bedrooms and 3 baths will offer all the top end amenities you'd expect from this premier builder, such as Cortex flooring, a beautiful kitchen featuring stainless steel appliances, granite counters, and tile baths, all on a big 40 x 115 ft. lot Just three blocks from the beach, and within biking or walking distance to Corson's Inlet State Park, you'll have convenient access to all the south end restaurants, ice cream, mini golf and playgrounds. Hop on the jitney for a trip to the boardwalk or downtown Asbury Ave. The second floor unit is also available for \$1,695,000.