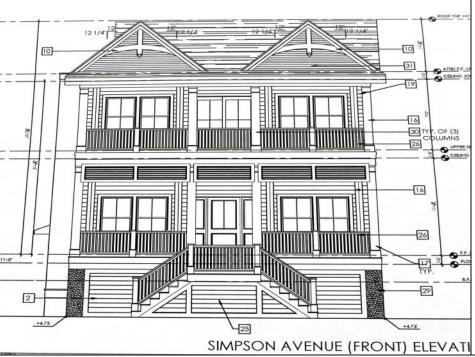

## **COMMENTS**

This fantastic new construction project by Whale Beach Builders is located in the quiet south end of Ocean City. The first floor unit with 5 bedrooms and 3 baths will offer all the top end amenities you'd expect from this premier builder, such as Cortex flooring, a beautiful kitchen featuring stainless steel appliances, granite counters, and tile baths, all on a big 40 x 115 ft. lot Just three blocks from the beach, and within biking or walking distance to Corson's Inlet State Park, you'll have convenient access to all the south end restaurants, ice cream, mini golf and playgrounds. Hop on the jitney for a trip to the boardwalk or downtown Asbury Ave. The second floor unit is also available for \$1,695,000.