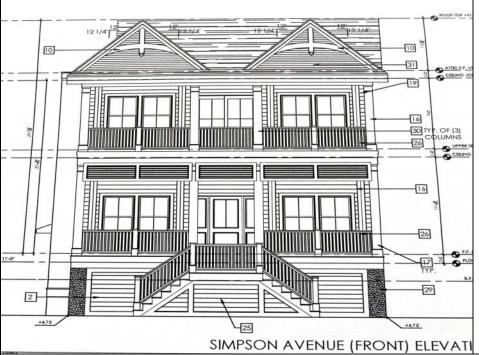

## **COMMENTS**

This fantastic new construction project by Whale Beach Builders is located in the quiet south end of Ocean City. The first floor unit with 5 bedrooms and 3 baths will offer all the top end amenities you'd expect from this premier builder, such as Cortex flooring, a beautiful kitchen featuring stainless steel appliances, granite counters, and tile baths, all on a big 40 x 115 ft. lot Just three blocks from the beach, and within biking or walking distance to Corson's Inlet State Park, you'll have convenient access to all the south end restaurants, ice cream, mini golf and playgrounds. Hop on the jitney for a trip to the boardwalk or downtown Asbury Ave. The second floor unit is also available for \$1,695,000.