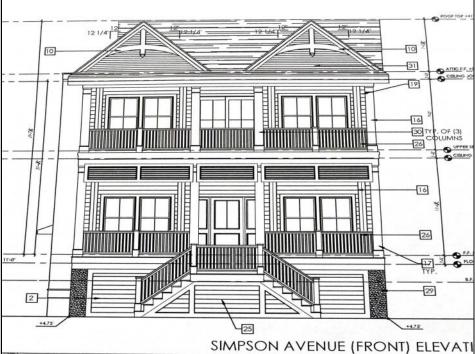

## COMMENTS

This fantastic new construction project by Whale Beach Builders is located in the quiet south end of Ocean City. The first floor unit with 5 bedrooms and 3 baths will offer all the top end amenities you\'d expect from this premier builder, such as Cortex flooring, a beautiful kitchen featuring stainless steel appliances, granite counters, and tile baths, all on a big 40 x 115 ft. lot Just three blocks from the beach, and within biking or walking distance to Corson\'s Inlet State Park, you\'ll have convenient access to all the south end restaurants, ice cream, mini golf and playgrounds. Hop on the jitney for a trip to the boardwalk or downtown Asbury Ave. The second floor unit is also available for \$1,695,000.