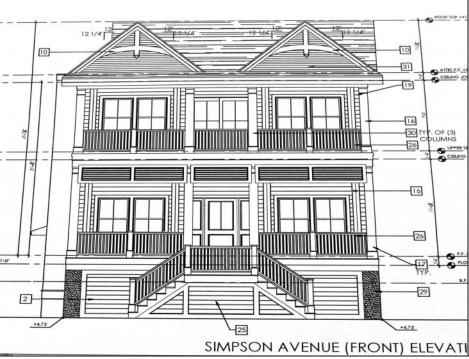

## **COMMENTS**

This fantastic new construction project by Whale Beach Builders is located in the quiet south end of Ocean City. The first floor unit with 5 bedrooms and 3 baths will offer all the top end amenities you\'d expect from this premier builder, such as Cortex flooring, a beautiful kitchen featuring stainless steel appliances, granite counters, and tile baths, all on a big 40 x 115 ft. lot Just three blocks from the beach, and within biking or walking distance to Corson\'s Inlet State Park, you\'ll have convenient access to all the south end restaurants, ice cream, mini golf and playgrounds. Hop on the jitney for a trip to the boardwalk or downtown Asbury Ave. The second floor unit is also available for \$1,695,000.