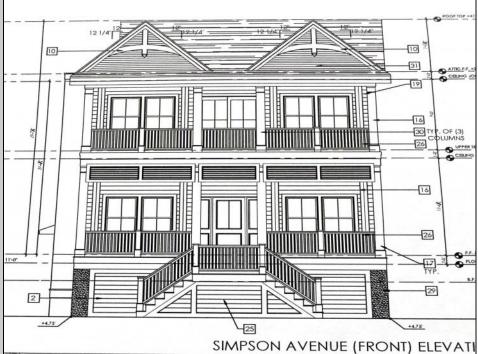

## COMMENTS

This fantastic new construction project by Whale Beach Builders is located in the quiet south end of Ocean City. The first floor unit with 5 bedrooms and 3 baths will offer all the top end amenities you\'d expect from this premier builder, such as Cortex flooring, a beautiful kitchen featuring stainless steel appliances, granite counters, and tile baths, all on a big 40 x 115 ft. lot Just three blocks from the beach, and within biking or walking distance to Corson\'s Inlet State Park, you\'ll have convenient access to all the south end restaurants, ice cream, mini golf and playgrounds. Hop on the jitney for a trip to the boardwalk or downtown Asbury Ave. The second floor unit is also available for \$1,695,000. **PROPERTY DETAILS** 