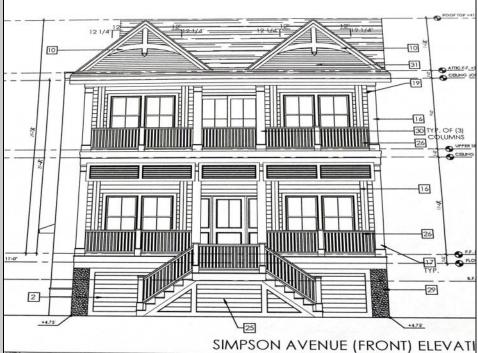

## COMMENTS

This fantastic new construction project by Whale Beach Builders is located in the quiet south end of Ocean City. The first floor unit with 5 bedrooms and 3 baths will offer all the top end amenities you\'d expect from this premier builder, such as Cortex flooring, a beautiful kitchen featuring stainless steel appliances, granite counters, and tile baths, all on a big 40 x 115 ft. lot Just three blocks from the beach, and within biking or walking distance to Corson\'s Inlet State Park, you\'ll have convenient access to all the south end restaurants, ice cream, mini golf and playgrounds. Hop on the jitney for a trip to the boardwalk or downtown Asbury Ave. The second floor unit is also available for \$1,695,000.