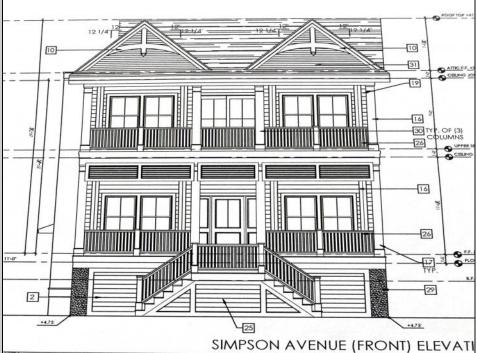

## COMMENTS

This fantastic new construction project by Whale Beach Builders is located in the quiet south end of Ocean City. The first floor unit with 5 bedrooms and 3 baths will offer all the top end amenities you\'d expect from this premier builder, such as Cortex flooring, a beautiful kitchen featuring stainless steel appliances, granite counters, and tile baths, all on a big 40 x 115 ft. lot Just three blocks from the beach, and within biking or walking distance to Corson\'s Inlet State Park, you\'ll have convenient access to all the south end restaurants, ice cream, mini golf and playgrounds. Hop on the jitney for a trip to the boardwalk or downtown Asbury Ave. The second floor unit is also available for \$1,695,000.